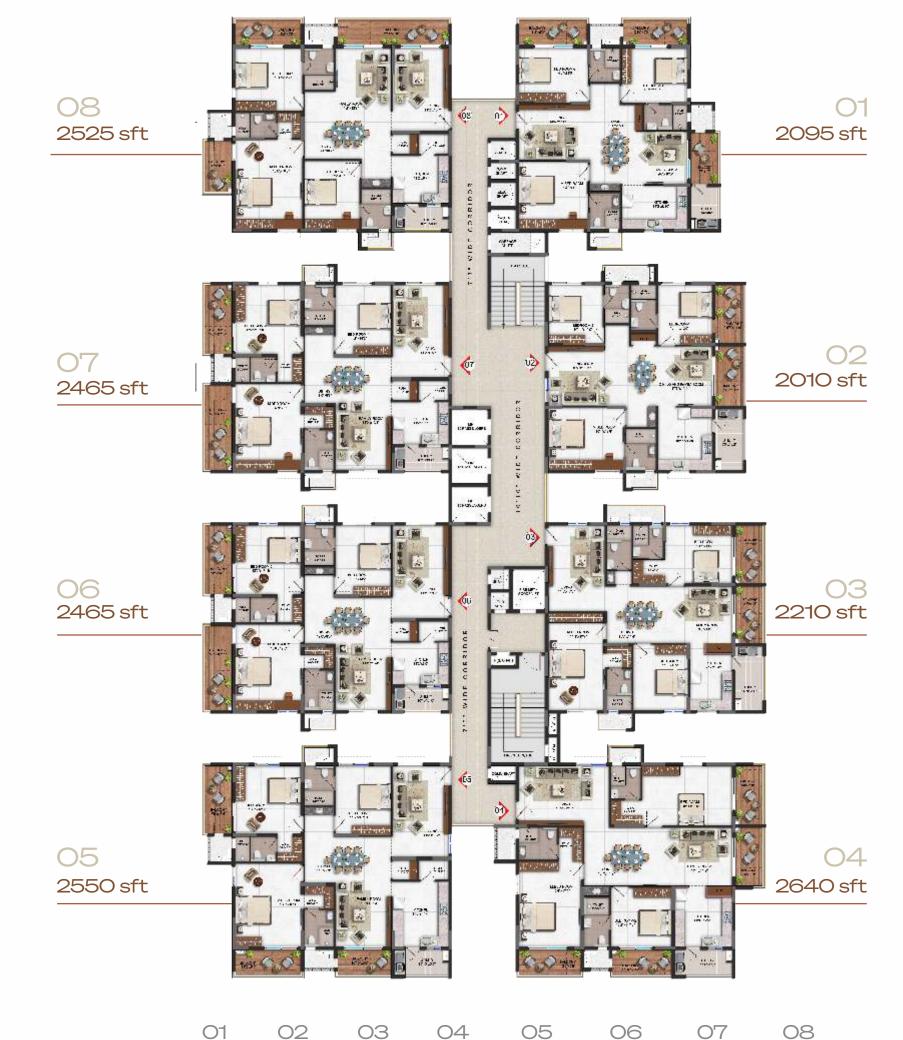

| 08<br>2525 sft                 |                  | N.W.                                    | 2 02                                                                                                                                                                                                                                                                                                                                                                                                                                                                                                                                                                                                                                                                                                                                                                                                                                                                                                                                                                                                                                                                                                                                                                                                                                                                                                                                                                                                                                                                                                                                                                                                                                                                                                                                                                                                                                                                                                                                                                                                                                                                                                                           | ALT-          | Market Ma |            | 17.72W-                                                                                                                                                                                                                                                                                                                                                                                                                                                                                                                                                                                                                                                                                                                                                                                                                                                                                                                                                                                                                                                                                                                                                                                                                                                                                                                                                                                                                                                                                                                                                                                                                                                                                                                                                                                                                                                                                                                                                                                                                                                                                                                       | 01<br>2485 sft |
|--------------------------------|------------------|-----------------------------------------|--------------------------------------------------------------------------------------------------------------------------------------------------------------------------------------------------------------------------------------------------------------------------------------------------------------------------------------------------------------------------------------------------------------------------------------------------------------------------------------------------------------------------------------------------------------------------------------------------------------------------------------------------------------------------------------------------------------------------------------------------------------------------------------------------------------------------------------------------------------------------------------------------------------------------------------------------------------------------------------------------------------------------------------------------------------------------------------------------------------------------------------------------------------------------------------------------------------------------------------------------------------------------------------------------------------------------------------------------------------------------------------------------------------------------------------------------------------------------------------------------------------------------------------------------------------------------------------------------------------------------------------------------------------------------------------------------------------------------------------------------------------------------------------------------------------------------------------------------------------------------------------------------------------------------------------------------------------------------------------------------------------------------------------------------------------------------------------------------------------------------------|---------------|--------------------------------------------------------------------------------------------------------------------------------------------------------------------------------------------------------------------------------------------------------------------------------------------------------------------------------------------------------------------------------------------------------------------------------------------------------------------------------------------------------------------------------------------------------------------------------------------------------------------------------------------------------------------------------------------------------------------------------------------------------------------------------------------------------------------------------------------------------------------------------------------------------------------------------------------------------------------------------------------------------------------------------------------------------------------------------------------------------------------------------------------------------------------------------------------------------------------------------------------------------------------------------------------------------------------------------------------------------------------------------------------------------------------------------------------------------------------------------------------------------------------------------------------------------------------------------------------------------------------------------------------------------------------------------------------------------------------------------------------------------------------------------------------------------------------------------------------------------------------------------------------------------------------------------------------------------------------------------------------------------------------------------------------------------------------------------------------------------------------------------|------------|-------------------------------------------------------------------------------------------------------------------------------------------------------------------------------------------------------------------------------------------------------------------------------------------------------------------------------------------------------------------------------------------------------------------------------------------------------------------------------------------------------------------------------------------------------------------------------------------------------------------------------------------------------------------------------------------------------------------------------------------------------------------------------------------------------------------------------------------------------------------------------------------------------------------------------------------------------------------------------------------------------------------------------------------------------------------------------------------------------------------------------------------------------------------------------------------------------------------------------------------------------------------------------------------------------------------------------------------------------------------------------------------------------------------------------------------------------------------------------------------------------------------------------------------------------------------------------------------------------------------------------------------------------------------------------------------------------------------------------------------------------------------------------------------------------------------------------------------------------------------------------------------------------------------------------------------------------------------------------------------------------------------------------------------------------------------------------------------------------------------------------|----------------|
| 07<br>2465 sft                 |                  |                                         |                                                                                                                                                                                                                                                                                                                                                                                                                                                                                                                                                                                                                                                                                                                                                                                                                                                                                                                                                                                                                                                                                                                                                                                                                                                                                                                                                                                                                                                                                                                                                                                                                                                                                                                                                                                                                                                                                                                                                                                                                                                                                                                                | of the second |                                                                                                                                                                                                                                                                                                                                                                                                                                                                                                                                                                                                                                                                                                                                                                                                                                                                                                                                                                                                                                                                                                                                                                                                                                                                                                                                                                                                                                                                                                                                                                                                                                                                                                                                                                                                                                                                                                                                                                                                                                                                                                                                |            | With the second | 02<br>2210 sft |
| 06<br>2465 sft                 |                  |                                         |                                                                                                                                                                                                                                                                                                                                                                                                                                                                                                                                                                                                                                                                                                                                                                                                                                                                                                                                                                                                                                                                                                                                                                                                                                                                                                                                                                                                                                                                                                                                                                                                                                                                                                                                                                                                                                                                                                                                                                                                                                                                                                                                |               |                                                                                                                                                                                                                                                                                                                                                                                                                                                                                                                                                                                                                                                                                                                                                                                                                                                                                                                                                                                                                                                                                                                                                                                                                                                                                                                                                                                                                                                                                                                                                                                                                                                                                                                                                                                                                                                                                                                                                                                                                                                                                                                                |            |                                                                                                                                                                                                                                                                                                                                                                                                                                                                                                                                                                                                                                                                                                                                                                                                                                                                                                                                                                                                                                                                                                                                                                                                                                                                                                                                                                                                                                                                                                                                                                                                                                                                                                                                                                                                                                                                                                                                                                                                                                                                                                                               | 03<br>2210 sft |
| 05<br>2550 sft                 |                  | AND | ELECTION OF THE PARTY OF THE PA |               | 2                                                                                                                                                                                                                                                                                                                                                                                                                                                                                                                                                                                                                                                                                                                                                                                                                                                                                                                                                                                                                                                                                                                                                                                                                                                                                                                                                                                                                                                                                                                                                                                                                                                                                                                                                                                                                                                                                                                                                                                                                                                                                                                              | .a. ,      | NAME OF THE PARTY | 04<br>2640 sft |
|                                | 01               | 02                                      | 03                                                                                                                                                                                                                                                                                                                                                                                                                                                                                                                                                                                                                                                                                                                                                                                                                                                                                                                                                                                                                                                                                                                                                                                                                                                                                                                                                                                                                                                                                                                                                                                                                                                                                                                                                                                                                                                                                                                                                                                                                                                                                                                             | 04            | 05                                                                                                                                                                                                                                                                                                                                                                                                                                                                                                                                                                                                                                                                                                                                                                                                                                                                                                                                                                                                                                                                                                                                                                                                                                                                                                                                                                                                                                                                                                                                                                                                                                                                                                                                                                                                                                                                                                                                                                                                                                                                                                                             | 06         | 07                                                                                                                                                                                                                                                                                                                                                                                                                                                                                                                                                                                                                                                                                                                                                                                                                                                                                                                                                                                                                                                                                                                                                                                                                                                                                                                                                                                                                                                                                                                                                                                                                                                                                                                                                                                                                                                                                                                                                                                                                                                                                                                            | 08             |
| Carpet Area:                   | 1479             | 1364                                    | 1364                                                                                                                                                                                                                                                                                                                                                                                                                                                                                                                                                                                                                                                                                                                                                                                                                                                                                                                                                                                                                                                                                                                                                                                                                                                                                                                                                                                                                                                                                                                                                                                                                                                                                                                                                                                                                                                                                                                                                                                                                                                                                                                           | 1550          | 1550                                                                                                                                                                                                                                                                                                                                                                                                                                                                                                                                                                                                                                                                                                                                                                                                                                                                                                                                                                                                                                                                                                                                                                                                                                                                                                                                                                                                                                                                                                                                                                                                                                                                                                                                                                                                                                                                                                                                                                                                                                                                                                                           | 1526       | 1526                                                                                                                                                                                                                                                                                                                                                                                                                                                                                                                                                                                                                                                                                                                                                                                                                                                                                                                                                                                                                                                                                                                                                                                                                                                                                                                                                                                                                                                                                                                                                                                                                                                                                                                                                                                                                                                                                                                                                                                                                                                                                                                          | 1490           |
| Wall Area: Balcony & Utility A | 105<br>Area: 327 | 99<br>236                               | 99<br>236                                                                                                                                                                                                                                                                                                                                                                                                                                                                                                                                                                                                                                                                                                                                                                                                                                                                                                                                                                                                                                                                                                                                                                                                                                                                                                                                                                                                                                                                                                                                                                                                                                                                                                                                                                                                                                                                                                                                                                                                                                                                                                                      | 105<br>377    | 105<br>307                                                                                                                                                                                                                                                                                                                                                                                                                                                                                                                                                                                                                                                                                                                                                                                                                                                                                                                                                                                                                                                                                                                                                                                                                                                                                                                                                                                                                                                                                                                                                                                                                                                                                                                                                                                                                                                                                                                                                                                                                                                                                                                     | 106<br>265 | 106<br>265                                                                                                                                                                                                                                                                                                                                                                                                                                                                                                                                                                                                                                                                                                                                                                                                                                                                                                                                                                                                                                                                                                                                                                                                                                                                                                                                                                                                                                                                                                                                                                                                                                                                                                                                                                                                                                                                                                                                                                                                                                                                                                                    | 105<br>346     |