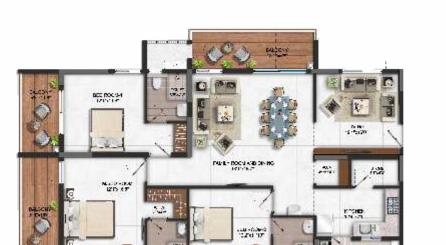

ea            | 588 sft |









West Facing

| Carpet Area:                    | 1364 sft |  |  |
|---------------------------------|----------|--|--|
| Wall Area:                      | 99 sft   |  |  |
| Balcony & Utility Area: 236 sft |          |  |  |
| Common Area:                    | 511 sft  |  |  |







West Facing

| Carpet Area:         | 1364 sft    |
|----------------------|-------------|
| Wall Area:           | 99 sft      |
| Balcony & Utility Ar | ea: 236 sft |
| Common Area:         | 511 sft     |







West Facing

| Carpet Area:          | 1550 sft    |
|-----------------------|-------------|
| Wall Area:            | 105 sft     |
| Balcony & Utility Are | ea: 377 sft |
| Common Area:          | 608 sft     |





# **UNIT PLANS**

# C BLOCK 2ND TO 16TH FLOOR



# Saleable Area 2385 sft

East Facing

| Carpet Area            | 1367 sf |
|------------------------|---------|
| Wall Area              | 105 sft |
| Balcony & Utility Area | 364 sft |
| Common Area            | 549 sft |
|                        |         |



**C BLOCK** 

2ND TO 16TH FLOOR

# SET ROOMS SET RO



| <br> | 0.0 |  |
|------|-----|--|
|      |     |  |
|      |     |  |
|      |     |  |
|      |     |  |

| Carpet Area            | 1201 sft |
|------------------------|----------|
| Wall Area              | 95 sft   |
| Balcony & Utility Area | 236 sft  |
| Common Area            | 458 sft  |





# Saleable Area 2395 sft

# East Facing

| Carpet Area            | 1372 sft |
|------------------------|----------|
| Wall Area              | 105 sft  |
| Balcony & Utility