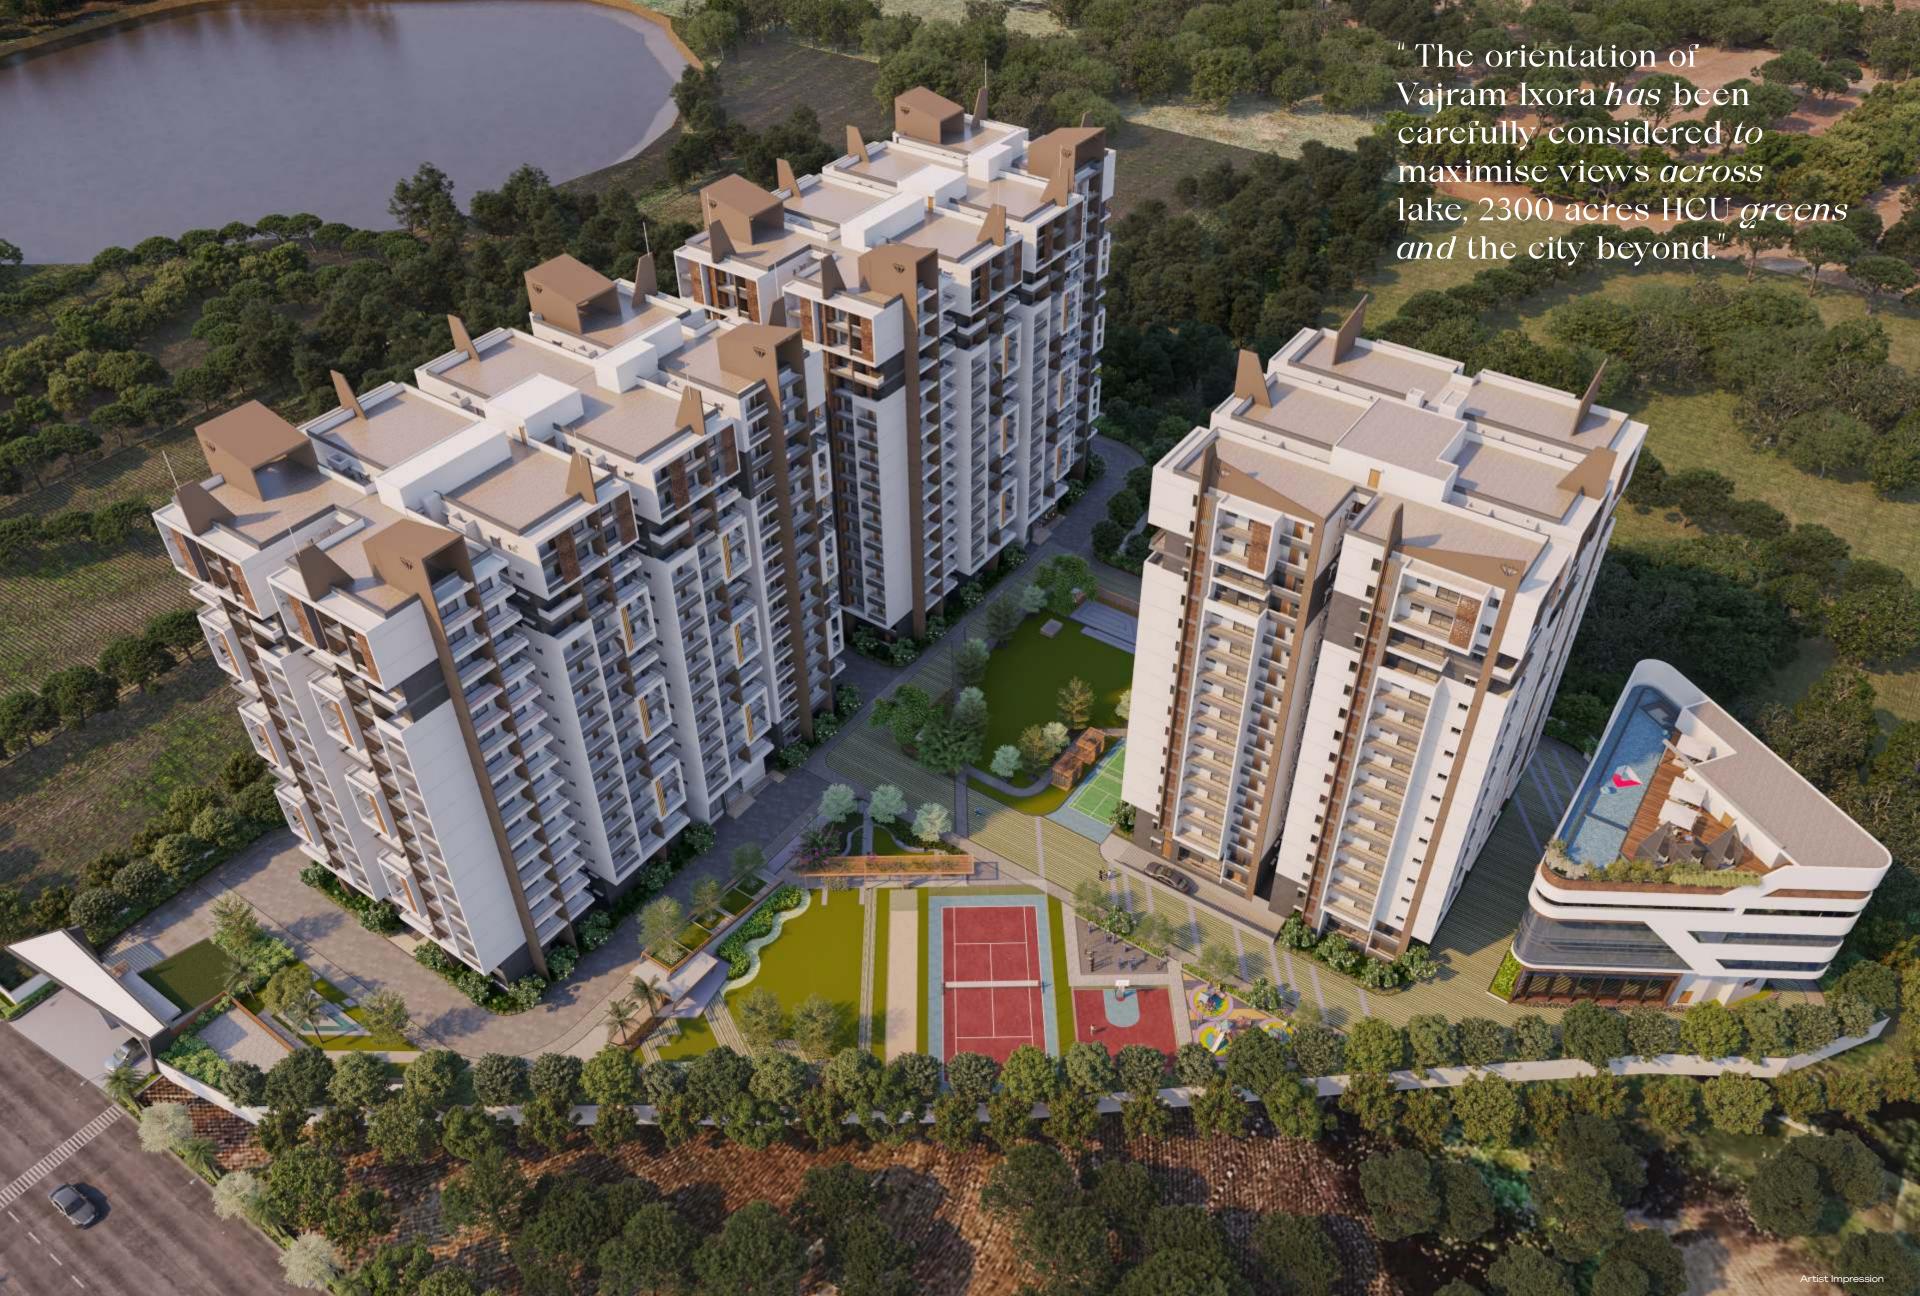

Serene Surrounds

Practical Layout with Built-up from 1715 to 2640 sft

Every unit comes with 2 Balconies

Unobstructed Views

ACRES

TOWERS

FLOORS

368
APARTMENTS

2 Car Park Spaces

Ample Natural Light & Ventilation

Featuring Over 60+ Modern Amenities

Ample Urban Conveniences within reach

Strategically Located

Seamless Coonectivity

If you want amenities and recreation on your doorstep as well as stylish, well connected apartment living, Vajram Ixora is your place.