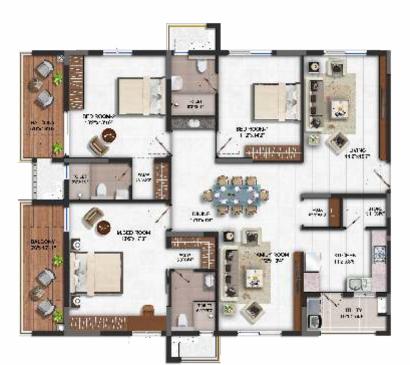

# FLOOR PLANS

# **UNIT PLANS**

# A&B BLOCK 2ND TO 16TH FLOOR

| Carpet Area:            | 1225 sft |
|-------------------------|----------|
| Wall Area:              | 94 sft   |
| Balcony & Utility Area: | 291 sft  |
| Common Area:            | 485 sft  |