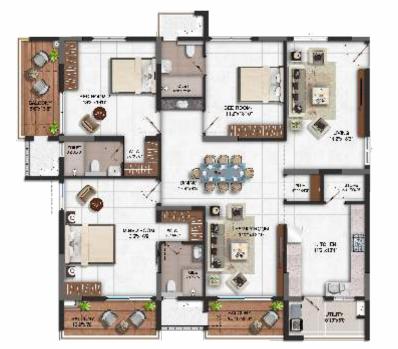

|
| B-BLOCK    |          |





West Facing

| Carpet Area:        | 1216 sft     |
|---------------------|--------------|
| Wall Area:          | 93 sft       |
| Balcony & Utility A | rea: 236 sft |
| Common Area:        | 465 sft      |





# A&B BLOCK 2ND TO 16TH FLOOR

# **UNIT PLANS**

# A&B BLOCK 2ND TO 16TH FLOOR



# Saleable Area 2525 sft

East Facing

| Carpet Area            | 1490 sft |
|------------------------|----------|
| Wall Area              | 105 sft  |
| Balcony & Utility Area | 346 sft  |
| Common Area            | 584 sft  |





# Saleable Area 2465 sft

East Facing

| Carpet Area            | 1526 sft |
|------------------------|----------|
| Wall Area              | 106 sft  |
| Balcony & Utility Area | 265 sft  |
| Common Area            | 568 sft  |





# Saleable Area 2550 sft

East Facing

| Carpet Area            | 1550 sf |
|------------------------|---------|
| Wall Area              | 105 sft |
| Balcony & Utility Area | 307 sft |
| Common Area            | 588 sft |









West Facing

| Carpet Area:                    | 1364 sft |  |  |
|---------------------------------|----------|--|--|
| Wall Area:                      | 99 sft   |  |  |
| Balcony & Utility Area: 236 sft |          |  |  |
| Common Area:                    | 511 sft  |  |  |







West Facing

| Carpet Area:         | 1364 sft    |
|----------------------|-------------|
| Wall Area:           | 99 sft      |
| Balcony & Utility Ar | ea: 236 sft |
| Common Area:         | 511 sft     |







West Facing

| Carpet Area:          | 1550 sft    |
|-----------