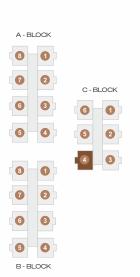

Carpet Area: 1427 sft
Wall Area: 105 sft
Balcony & Utility Area: 283 sft
Common Area: 545 sft

| A - I | BLOCK |            |
|-------|-------|------------|
| 8     | 0     |            |
| •     | 2     | C - BLOCK  |
| 6     | 3     | 6          |
| 6     | 4     | 6 2        |
|       |       | <b>4 3</b> |
| 8     | 0     |            |
| 0     | 2     |            |
| 6     | 3     |            |
| 5     | 4     |            |
| B-1   | BLOCK |            |