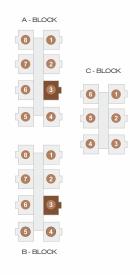

Carpet Area: 1427 sft
Wall Area: 105 sft
Balcony & Utility Area: 283 sft
Common Area: 545 sft

| A - I | BLOCK |            |
|-------|-------|------------|
| 8     | 0     |            |
| •     | 2     | C - BLOCK  |
| 6     | 3     | 6          |
| 6     | 4     | 6 2        |
|       |       | <b>4 3</b> |
| 8     | 0     |            |
| 0     | 2     |            |
| 6     | 3     |            |
| 5     | 4     |            |
| B-1   | BLOCK |            |