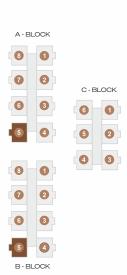

Carpet Area: 1427 sft
Wall Area: 105 sft
Balcony & Utility Area: 283 sft
Common Area: 545 sft

| A - I | BLOCK |            |
|-------|-------|------------|
| 8     | 0     |            |
| •     | 2     | C - BLOCK  |
| 6     | 3     | 6          |
| 6     | 4     | 6 2        |
|       |       | <b>4 3</b> |
| 8     | 0     |            |
| 0     | 2     |            |
| 6     | 3     |            |
| 5     | 4     |            |
| B-1   | BLOCK |            |