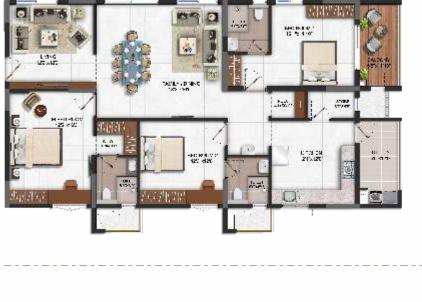

| 1367 sf |
|------------------------|---------|
| Wall Area              | 105 sft |
| Balcony & Utility Area | 364 sft |
| Common Area            | 549 sft |
|                        |         |



**C BLOCK** 

2ND TO 16TH FLOOR

# SET ROOMS SET RO



| <br> | 0.0 |  |
|------|-----|--|
|      |     |  |
|      |     |  |
|      |     |  |
|      |     |  |

| Carpet Area            | 1201 sft |
|------------------------|----------|
| Wall Area              | 95 sft   |
| Balcony & Utility Area | 236 sft  |
| Common Area            | 458 sft  |





# Saleable Area 2395 sft

# East Facing

| Carpet Area            | 1372 sft |
|------------------------|----------|
| Wall Area              | 105 sft  |
| Balcony & Utility Area | 365 sft  |
| Common Area            | 553 sft  |







Carpet Area: 1427 sft
Wall Area: 105 sft
Balcony & Utility Area: 283 sft
Common Area: 545 sft

| A - I | BLOCK |            |
|-------|-------|------------|
| 8     | 0     |            |
| •     | 2     | C - BLOCK  |
| 6     | 3     | 6          |
| 6     | 4     | 6 2        |
|       |       | <b>4 3</b> |
| 8     | 0     |            |
| 0     | 2     |            |
| 6     | 3     |            |
| 5     | 4     |            |
| B-1   | BLOCK |            |





West Facing

| Carpet Area:            | 1262 sf |
|-------------------------|---------|
| Wall Area:              | 95 sft  |
| Balcony & Utility Area: | 211 sft |
| Common Area:            | 472 sft |
|                         |         |







West Facing

| Carpet Area:            | 1433 sf |
|------------------------