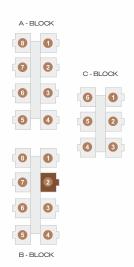

| A-BLOCK    |          |
|------------|----------|
| 3 1        | C-BLOCK  |
| [7] 2      | 0 000011 |
| 6 3        | 6 0      |
| <b>5 4</b> |          |
|            | 4 3      |
| 3          |          |
| 0 0        |          |
| 6 3        |          |
| 6          |          |
| B-BLOCK    |          |