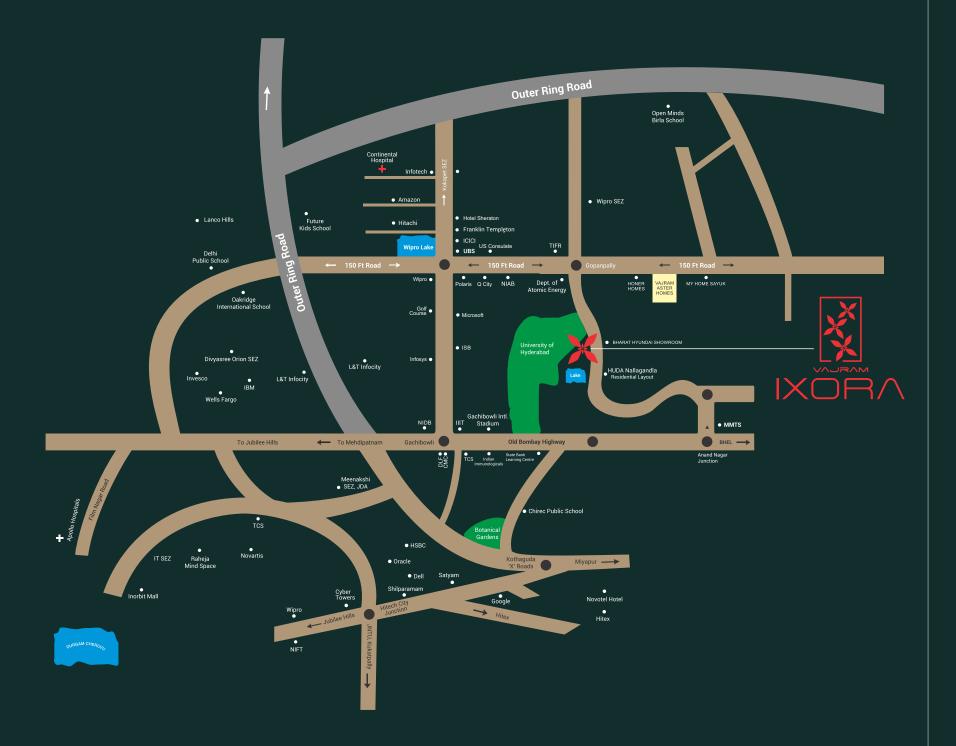

# PERFECTLY PLACED to ENJOY the BEST OF LIFE.

Situated within a thriving precinct on the doorstep of the Gachibowli - Tellapur -Nallagandla Vajram Ixora boasts unparalleled connectivity.

Residents will love the freedom of being in the heart of a bustling community and yet moments from the peace and quiet of their home, work, school or the whole of the city.

Microsoft, Wipro, Capegemini, Infosys Polaris, ICICI, CA & More

DAILY ESSENTIALS Vijetha, Ratnadeep, MORE, D Mart, Pure & Natural, Godavari Cuts

HOTELS Hyatt, Sheraton, Marriot, Westin

Continental, Mythri, AOI, Citizens, Anurag Hospital

DRIVE

2 Mins

10 Mins

RGIA Airport

35 Mins

Gachibowli Financial Dist.

30 Mins

Madhapur / Kondapur

45 Mins

Reputed Schools

5 Mins