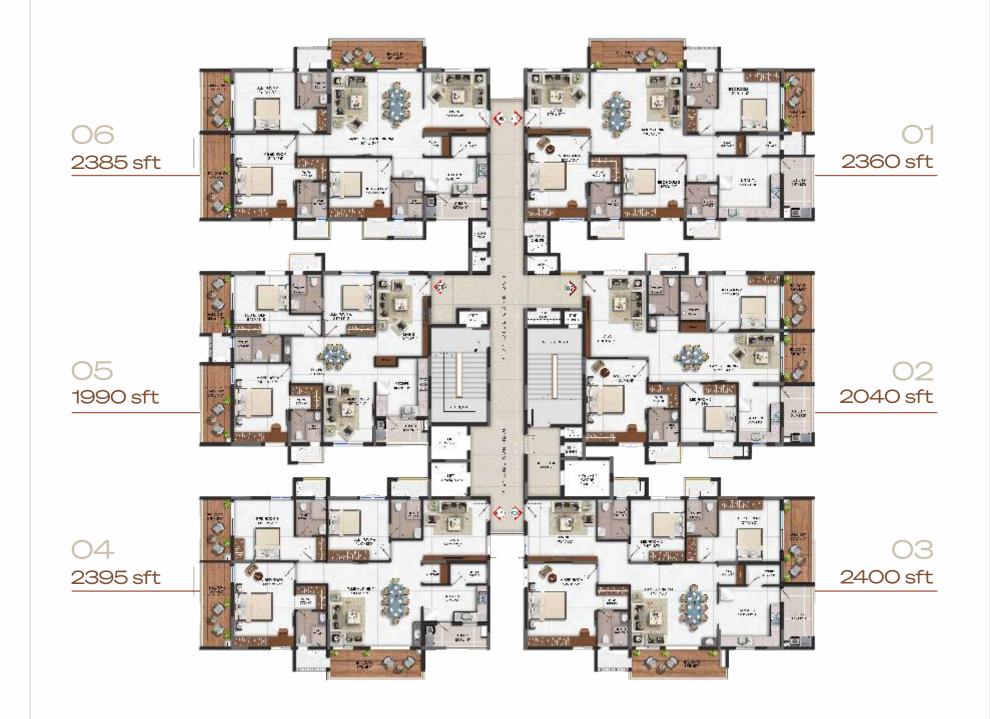

|                         | 2360 sft | 2040 sft | 2400 sft | 2395 sft | 1990 sft | 2385 sft |
|-------------------------|----------|----------|----------|----------|----------|----------|
| Common Area:            | 545      | 472      | 555      | 553      | 458      | 549      |
| Balcony & Utility Area: | 283      | 211      | 307      | 365      | 236      | 364      |
| Wall Area:              | 105      | 95       | 105      | 105      | 95       | 105      |
| Carpet Area:            | 1427     | 1262     | 1433     | 1372     | 1201     | 1367     |
|                         | 01       | 02       | 03       | 04       | 05       | 06       |