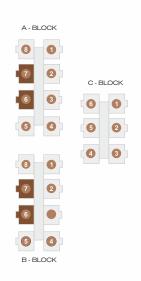

| A-BLOCK    |          |
|------------|----------|
| 3 1        | C-BLOCK  |
| [7] 2      | 0 000011 |
| 6 3        | 6 0      |
| <b>5 4</b> |          |
|            | 4 3      |
| 3          |          |
| 0 0        |          |
| 6 3        |          |
| 6          |          |
| B-BLOCK    |          |