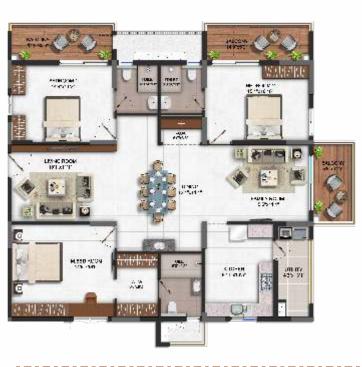

# Saleable Area 2525 sft

East Facing

| Carpet Area            | 1490 sft |
|------------------------|----------|
| Wall Area              | 105 sft  |
| Balcony & Utility Area | 346 sft  |
| Common Area            | 584 sft  |