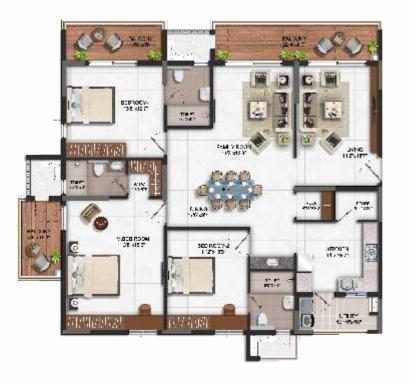

ea:           | 1479 sft   |
|------------------------|------------|
| Wall Area:             | 105 sft    |
| Balcony & Utility Area | a: 327 sft |
| Common Area:           | 574 sft    |

| A-BLOCK    |          |
|------------|----------|
| 3 1        | C-BLOCK  |
| [7] 2      | 0 000011 |
| 6 3        | 6 0      |
| <b>5 4</b> |          |
|            | 4 3      |
| 3          |          |
| 0 0        |          |
| 6 3        |          |
| 6          |          |
| B-BLOCK    |          |





West Facing

| Carpet Area:        | 1216 sft     |
|---------------------|--------------|
| Wall Area:          | 93 sft       |
| Balcony & Utility A | rea: 236 sft |
| Common Area:        | 465 sft      |





# A&B BLOCK 2ND TO 16TH FLOOR

# **UNIT PLANS**

# A&B BLOCK 2ND TO 16TH FLOOR



# Saleable Area 2525 sft

East Facing

| Carpet Area            | 1490 sft |
|------------------------|----------|
| Wall Area              | 105 sft  |
| Balcony & Utility Area | 346 sft  |
| Common Area            | 584 sft  |





# Saleable Area 2465 sft

East Facing

| Carpet Area            | 1526 sft |
|------------------------|----------|
| Wall Area              | 106 sft  |
| Balcony & Utility Area | 265 sft  |
| Common Area            | 568 sft  |





# Saleable Area 2550 sft

East Facing

| Carpet Area            | 1550 sf |
|------------------------|---------|
| Wall Area              | 105 sft |
| Balcony & Utility Area | 307 sft |
| Common Area            | 588 sft |









West Facing

| Carpet Area:                    | 1364 sft |  |  |
|------------------------------