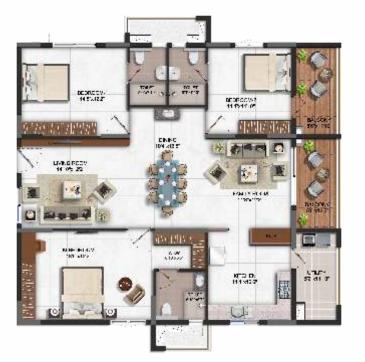

# FLOOR PLANS

# **UNIT PLANS**

# A&B BLOCK 2ND TO 16TH FLOOR

| Carpet Area:            | 1225 sft |
|-------------------------|----------|
| Wall Area:              | 94 sft   |
| Balcony & Utility Area: | 291 sft  |
| Common Area:            | 485 sft  |