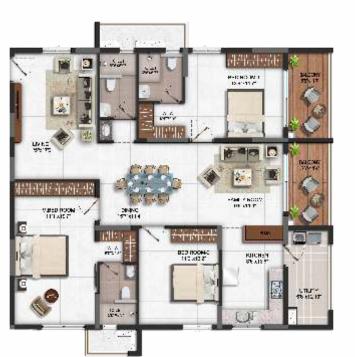

6 sft  |
| Common Area            | 584 sft  |





# Saleable Area 2465 sft

East Facing

| Carpet Area            | 1526 sft |
|------------------------|----------|
| Wall Area              | 106 sft  |
| Balcony & Utility Area | 265 sft  |
| Common Area            | 568 sft  |





# Saleable Area 2550 sft

East Facing

| Carpet Area            | 1550 sf |
|------------------------|---------|
| Wall Area              | 105 sft |
| Balcony & Utility Area | 307 sft |
| Common Area            | 588 sft |









West Facing

| Carpet Area:                    | 1364 sft |  |  |
|---------------------------------|----------|--|--|
| Wall Area:                      | 99 sft   |  |  |
| Balcony & Utility Area: 236 sft |          |  |  |
| Common Area:                    | 511 sft  |  |  |







West Facing

| Carpet Area:         | 1364 sft    |
|----------------------|-------------|
| Wall Area:           | 99 sft      |
| Balcony & Utility Ar | ea: 236 sft |
| Common Area:         | 511 sft     |







West Facing

| Carpet Area:          | 1550 sft    |
|-----------------------|-------------|
| Wall Area:            | 105 sft     |
| Balcony & Utility Are | ea: 377 sft |
| Common Area:          | 608 sft     |





# **UNIT PLANS**

# C BLOCK 2ND TO 16TH FLOOR



# Saleable Area 2385 sft

East Facing

| Carpet Area            | 1367 sf |
|------------------------|---------|
| Wall Area              | 105 sft |
| Balcony & Utility Area | 364 sft |
| Common Area            | 549 sft |
|                        |         |



**C BLOCK** 

2ND TO 16TH FLOOR

# SET ROOMS SET R