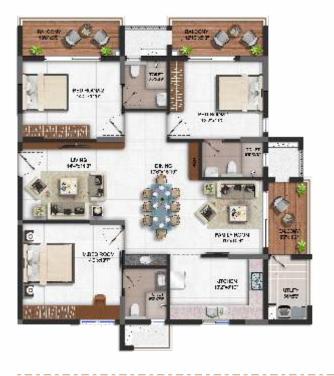

West Facing

| Carpet Area:           | 1479 sft   |
|------------------------|------------|
| Wall Area:             | 105 sft    |
| Balcony & Utility Area | a: 327 sft |
| Common Area:           | 574 sft    |