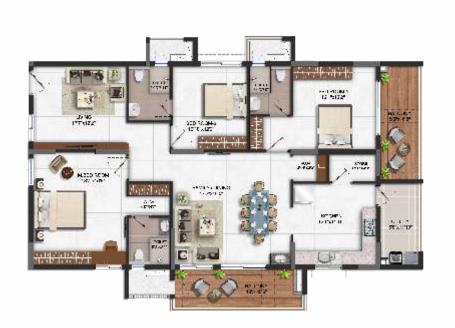

| Balcony & Utility Area | 365 sft  |
| Common Area            | 553 sft  |







Carpet Area: 1427 sft
Wall Area: 105 sft
Balcony & Utility Area: 283 sft
Common Area: 545 sft

| A - I | BLOCK |            |
|-------|-------|------------|
| 8     | 0     |            |
| •     | 2     | C - BLOCK  |
| 6     | 3     | 6          |
| 6     | 4     | 6 2        |
|       |       | <b>4 3</b> |
| 8     | 0     |            |
| 0     | 2     |            |
| 6     | 3     |            |
| 5     | 4     |            |
| B-1   | BLOCK |            |





West Facing

| Carpet Area:            | 1262 sf |
|-------------------------|---------|
| Wall Area:              | 95 sft  |
| Balcony & Utility Area: | 211 sft |
| Common Area:            | 472 sft |
|                         |         |







West Facing

| Carpet Area:            | 1433 sf |
|-------------------------|---------|
| Wall Area:              | 105 sft |
| Balcony & Utility Area: | 307 sft |
| Common Area:            | 555 sft |
|                         |         |

















Jaqcuzi







Fully Equipped Gym Yoga / Meditation / Aerobics



Meeting Room Business Lounge Co-working Space Provision









Wellness Facilities Clinic, Spa & Saloon



Snooker /Billiards Table Foosball, Air Hockey Table Tennis, Chess, Carom



Grocery / Retail Area / Cafeteria



Creche / Kids Play Area ATM, Association Room



# PERFECTLY PLACED to ENJOY the BEST OF LIFE.

Situated within a thriving precinct on the doorstep of the Gachibowli - Tellapur -Nallagandla Vajram Ixora boasts unparalleled connectivity.

Residents wi