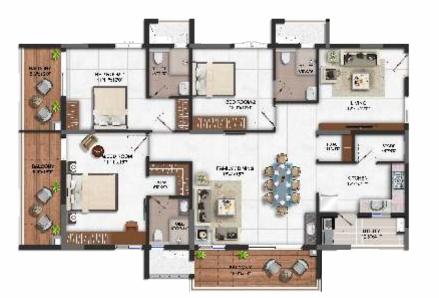

---|
| Wall Area:            | 105 sft     |
| Balcony & Utility Are | ea: 377 sft |
| Common Area:          | 608 sft     |





# **UNIT PLANS**

# C BLOCK 2ND TO 16TH FLOOR



# Saleable Area 2385 sft

East Facing

| Carpet Area            | 1367 sf |
|------------------------|---------|
| Wall Area              | 105 sft |
| Balcony & Utility Area | 364 sft |
| Common Area            | 549 sft |
|                        |         |



**C BLOCK** 

2ND TO 16TH FLOOR

# SET ROOMS SET RO



| <br> | 0.0 |  |
|------|-----|--|
|      |     |  |
|      |     |  |
|      |     |  |
|      |     |  |

| Carpet Area            | 1201 sft |
|------------------------|----------|
| Wall Area              | 95 sft   |
| Balcony & Utility Area | 236 sft  |
| Common Area            | 458 sft  |





# Saleable Area 2395 sft

# East Facing

| Carpet Area            | 1372 sft |
|------------------------|----------|
| Wall Area              | 105 sft  |
| Balcony & Utility Area | 365 sft  |
| Common Area            | 553 sft  |







Carpet Area: 1427 sft
Wall Area: 105 sft
Balcony & Utility Area: 283 sft
Common Area: 545 sft

| A - I | BLOCK |            |
|-------|-------|------------|
| 8     | 0     |            |
| •     | 2     | C - BLOCK  |
| 6     | 3     | 6          |
| 6     | 4     | 6 2        |
|       |       | <b>4 3</b> |
| 8     | 0     |            |
| 0     | 2     |            |
| 6     | 3     |            |
| 5     | 4     |            |
| B-1   | BLOCK |            |





West Facing

| Carpet Area:            | 1262 sf |
|-------------------------|---------|