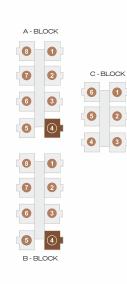

| A-BLOCK    |          |
|------------|----------|
| 3 1        | C-BLOCK  |
| [7] 2      | 0 000011 |
| 6 3        | 6 0      |
| <b>5 4</b> |          |
|            | 4 3      |
| 3          |          |
| 0 0        |          |
| 6 3        |          |
| 6          |          |
| B-BLOCK    |          |