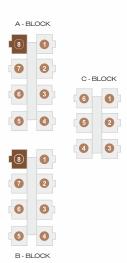

Carpet Area: 1427 sft
Wall Area: 105 sft
Balcony & Utility Area: 283 sft
Common Area: 545 sft

| A - I | BLOCK |            |
|-------|-------|------------|
| 8     | 0     |            |
| •     | 2     | C - BLOCK  |
| 6     | 3     | 6          |
| 6     | 4     | 6 2        |
|       |       | <b>4 3</b> |
| 8     | 0     |            |
| 0     | 2     |            |
| 6     | 3     |            |
| 5     | 4     |            |
| B-1   | BLOCK |            |