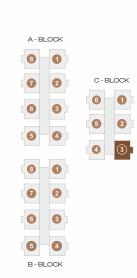

Carpet Area: 1427 sft
Wall Area: 105 sft
Balcony & Utility Area: 283 sft
Common Area: 545 sft

| A - I | BLOCK |            |
|-------|-------|------------|
| 8     | 0     |            |
| •     | 2     | C - BLOCK  |
| 6     | 3     | 6          |
| 6     | 4     | 6 2        |
|       |       | <b>4 3</b> |
| 8     | 0     |            |
| 0     | 2     |            |
| 6     | 3     |            |
| 5     | 4     |            |
| B-1   | BLOCK |            |