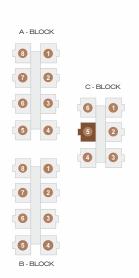

| A-BLOCK    |          |
|------------|----------|
| 3 1        | C-BLOCK  |
| [7] 2      | 0 000011 |
| 6 3        | 6 0      |
| <b>5 4</b> |          |
|            | 4 3      |
| 3          |          |
| 0 0        |          |
| 6 3        |          |
| 6          |          |
| B-BLOCK    |          |