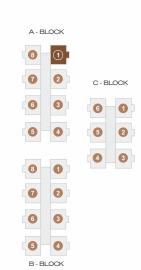

| A-BLOCK    |          |
|------------|----------|
| 3 1        | C-BLOCK  |
| [7] 2      | 0 000011 |
| 6 3        | 6 0      |
| <b>5 4</b> |          |
|            | 4 3      |
| 3          |          |
| 0 0        |          |
| 6 3        |          |
| 6          |          |
| B-BLOCK    |          |