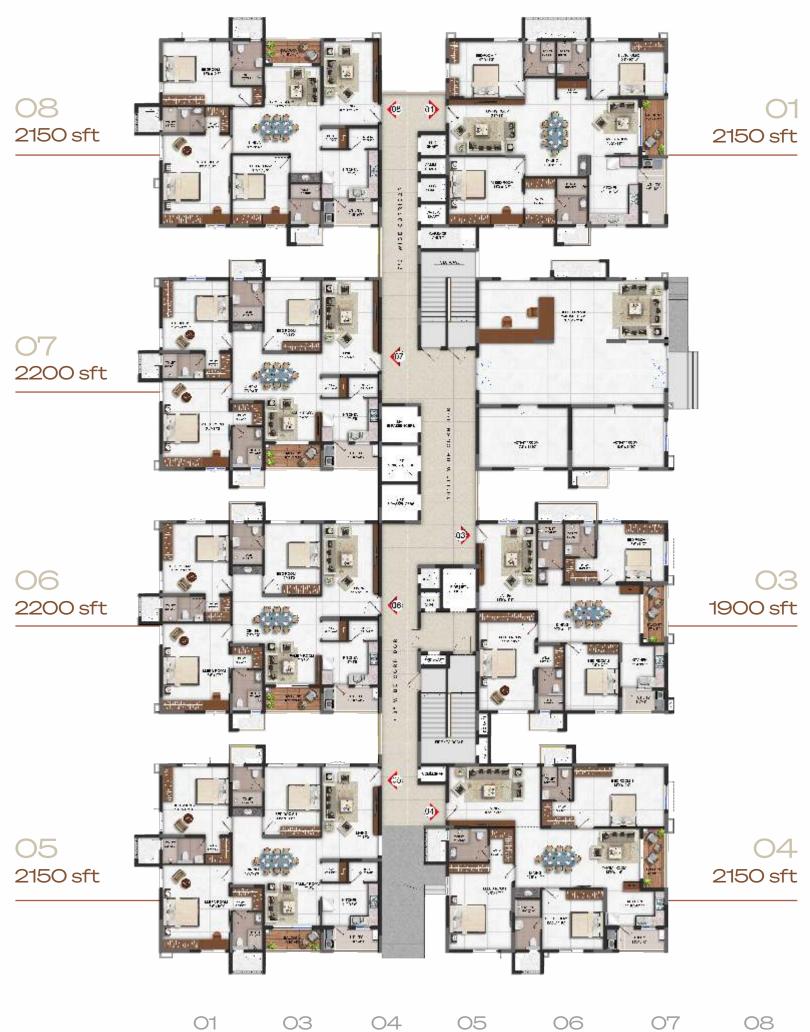

377

608

|                         | 01       | 03       | 04       | 05       | 06       | 07       | 80       |
|-------------------------|----------|----------|----------|----------|----------|----------|----------|
| Carpet Area:            | 1418 sft | 1260 sft | 1431 sft | 1444 sft | 1466 sft | 1466 sft | 1431 sft |
| Wall Area:              | 105 sft  | 105 sft  | 110 sft  | 105 sft  | 106 sft  | 106 sft  | 112 sft  |
| Balcony & Utility Area: | 131 sft  | 98 sft   | 114 sft  | 105 sft  | 119 sft  | 119 sft  | 113 sft  |
| Common Area:            | 496 sft  | 437 sft  | 495 sft  | 496 sft  | 509 sft  | 509 sft  | 494 sft  |
|                         | 2150 sft | 1900 sft | 2150 sft | 2150 sft | 2200 sft | 2200 sft | 2150 sft |