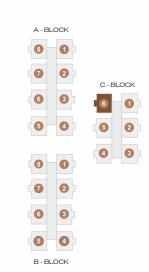

Carpet Area: 1427 sft
Wall Area: 105 sft
Balcony & Utility Area: 283 sft
Common Area: 545 sft

| A - I | BLOCK |            |
|-------|-------|------------|
| 8     | 0     |            |
| •     | 2     | C - BLOCK  |
| 6     | 3     | 6          |
| 6     | 4     | 6 2        |
|       |       | <b>4 3</b> |
| 8     | 0     |            |
| 0     | 2     |            |
| 6     | 3     |            |
| 5     | 4     |            |
| B-1   | BLOCK |            |