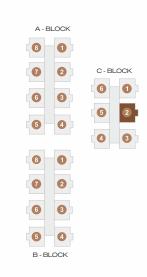

| A-BLOCK    |          |
|------------|----------|
| 3 1        | C-BLOCK  |
| [7] 2      | 0 000011 |
| 6 3        | 6 0      |
| <b>5 4</b> |          |
|            | 4 3      |
| 3          |          |
| 0 0        |          |
| 6 3        |          |
| 6          |          |
| B-BLOCK    |          |