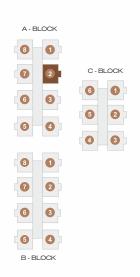

| A-BLOCK    |          |
|------------|----------|
| 3 1        | C-BLOCK  |
| [7] 2      | 0 000011 |
| 6 3        | 6 0      |
| <b>5 4</b> |          |
|            | 4 3      |
| 3          |          |
| 0 0        |          |
| 6 3        |          |
| 6          |          |
| B-BLOCK    |          |