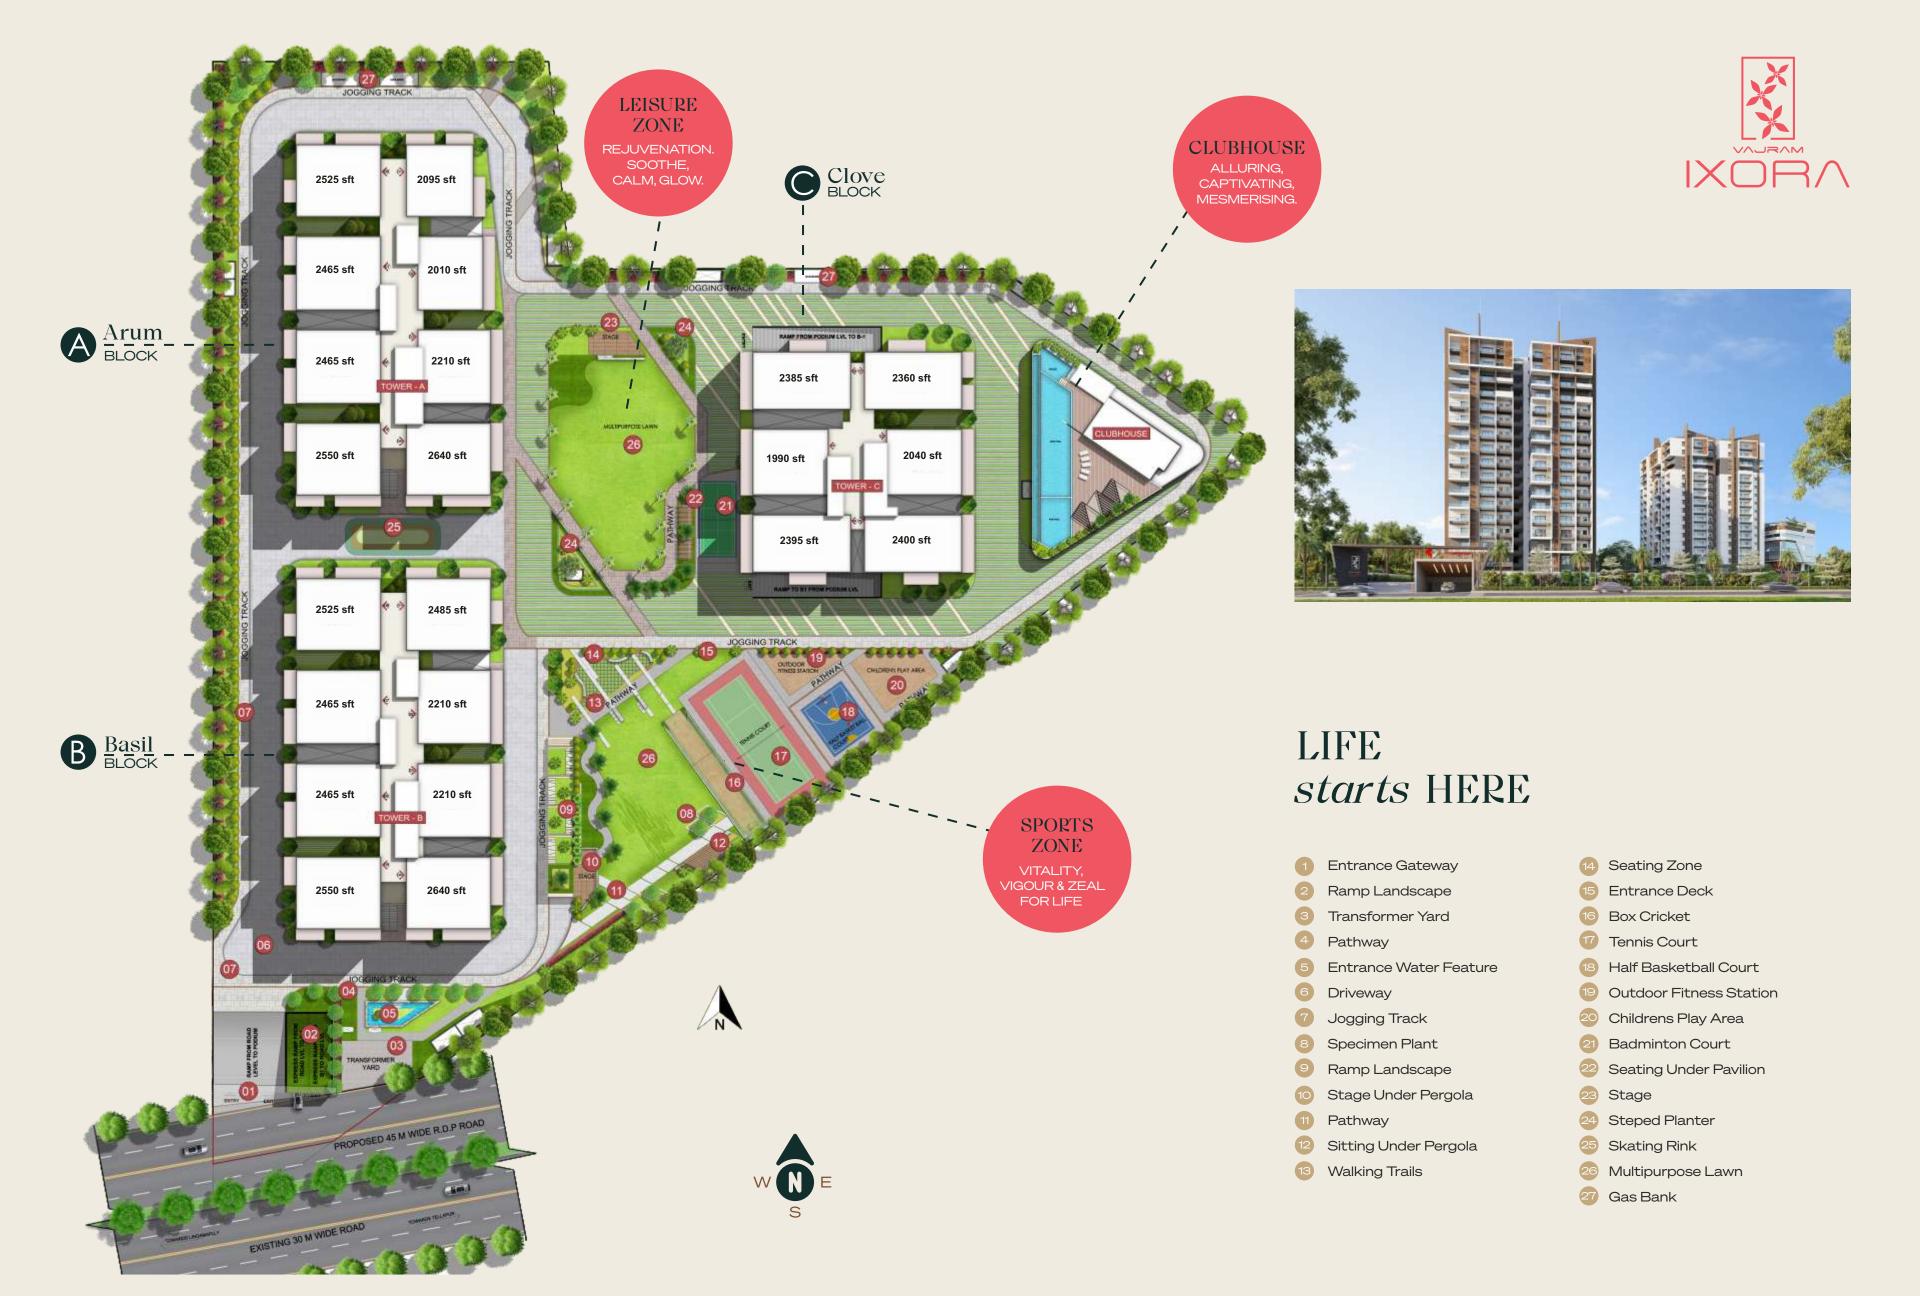

Serene Surrounds

Practical Layout with Built-up from 1715 to 2640 sft

Every unit comes with 2 Balconies

Unobstructed Views

ACRES

TOWERS

FLOORS

368
APARTMENTS

Let children be children at kids play, a contained environment specially designed to maximise fun and learning experiences.

Badminton Court Box Cricket Tennis Court Half Basketball Court Outdoor Fitness Station

Seating Zone Multipurpose Lawn Seating Under Pergola Steeped Planters Specimen Plants

Jogging Track Walking Trails Childrens Play Area Skating Rink

living spaces

Designed to promote A sense of wellbeing

Each home comes with two balconies

Jaqcuzi

Fully Equipped Gym Yoga / Meditation / Aerobics

Meeting Room Business Lounge Co-working Space Provision

Wellness Facilities Clinic, Spa & Saloon

Snooker /Billiards Table Foosball, Air Hockey Table Tennis, Chess, Carom

Grocery / Retail Area / Cafeteria

Creche / Kids Play Area ATM, Association Room