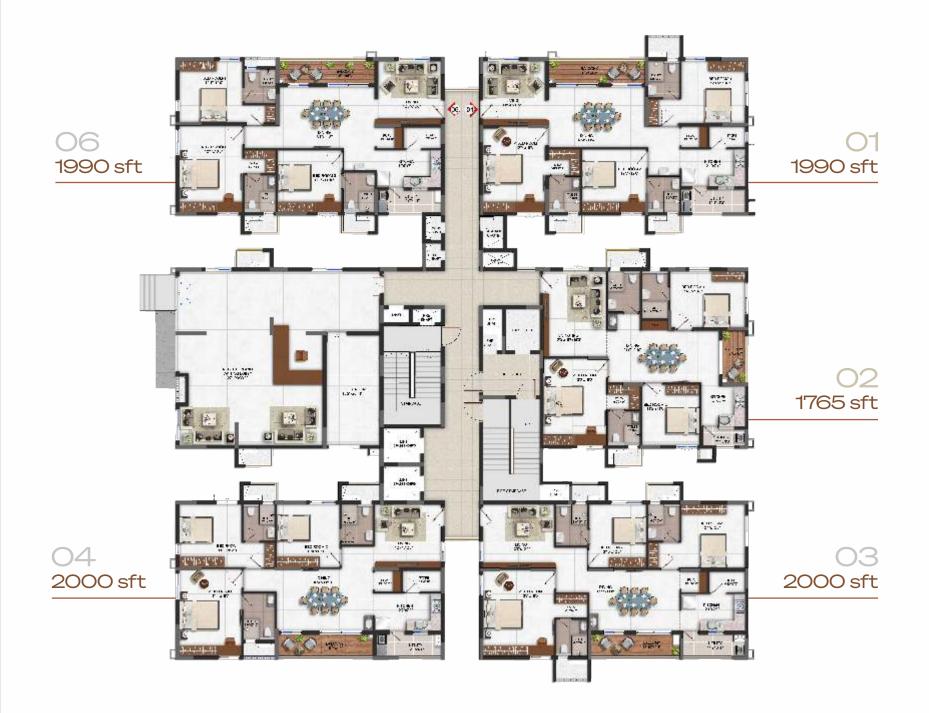

|                         | 01       | 02       | 03       | 04       | 06       |
|-------------------------|----------|----------|----------|----------|----------|
| Carpet Area:            | 1270 sft | 1176 sft | 1291 sft | 1283 sft | 1271 sft |
| Wall Area:              | 109 sft  | 102 sft  | 105 sft  | 103 sft  | 111 sft  |
| Balcony & Utility Area: | 152 sft  | 79 sft   | 142 sft  | 152 sft  | 149 sft  |
| Common Area:            | 459 sft  | 408 sft  | 462 sft  | 462 sft  | 459 sft  |
|                         | 1990 sft | 1765 sft | 2000 sft | 2000 sft | 1990 sft |