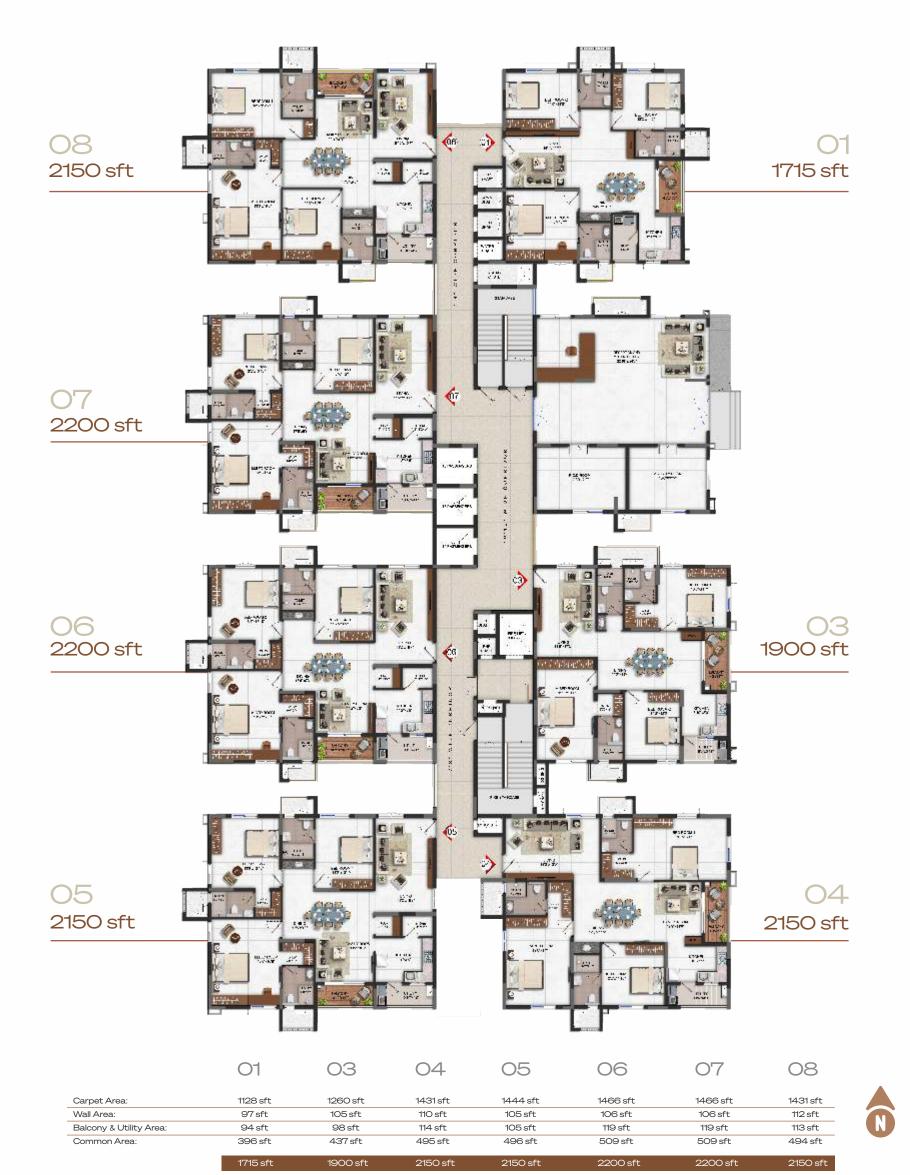

377

608

|                         | 01       | 03       | 04       | 05       | 06       | 07       | 80       |
|-------------------------|----------|----------|----------|----------|----------|----------|----------|
| Carpet Area:            | 1418 sft | 1260 sft | 1431 sft | 1444 sft | 1466 sft | 1466 sft | 1431 sft |
| Wall Area:              | 105 sft  | 105 sft  | 110 sft  | 105 sft  | 106 sft  | 106 sft  | 112 sft  |
| Balcony & Utility Area: | 131 sft  | 98 sft   | 114 sft  | 105 sft  | 119 sft  | 119 sft  | 113 sft  |
| Common Area:            | 496 sft  | 437 sft  | 495 sft  | 496 sft  | 509 sft  | 509 sft  | 494 sft  |
|                         | 2150 sft | 1900 sft | 2150 sft | 2150 sft | 2200 sft | 2200 sft | 2150 sft |