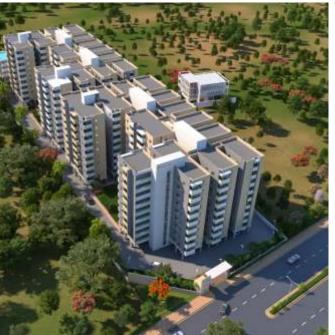

## OVERVIEW

| • • = • • = • •     |                                     |
|---------------------|-------------------------------------|
| Developer           | : Qualitas Golden Enclave Pvt. Ltd. |
| Location            | : Osmannagar                        |
| Site area           | : 2.5 Acres                         |
| Structure           | : Basement + Stilt + 9 Upper floors |
| No. of units        | : 315 Apartments                    |
| Types of units      | : 2 & 3BHK                          |
| Built-up range 2BHK | : 1050 to 1220 Sft.                 |
| Built-up range 3BHK | : 1455 to 1675 Sft.                 |
|                     |                                     |