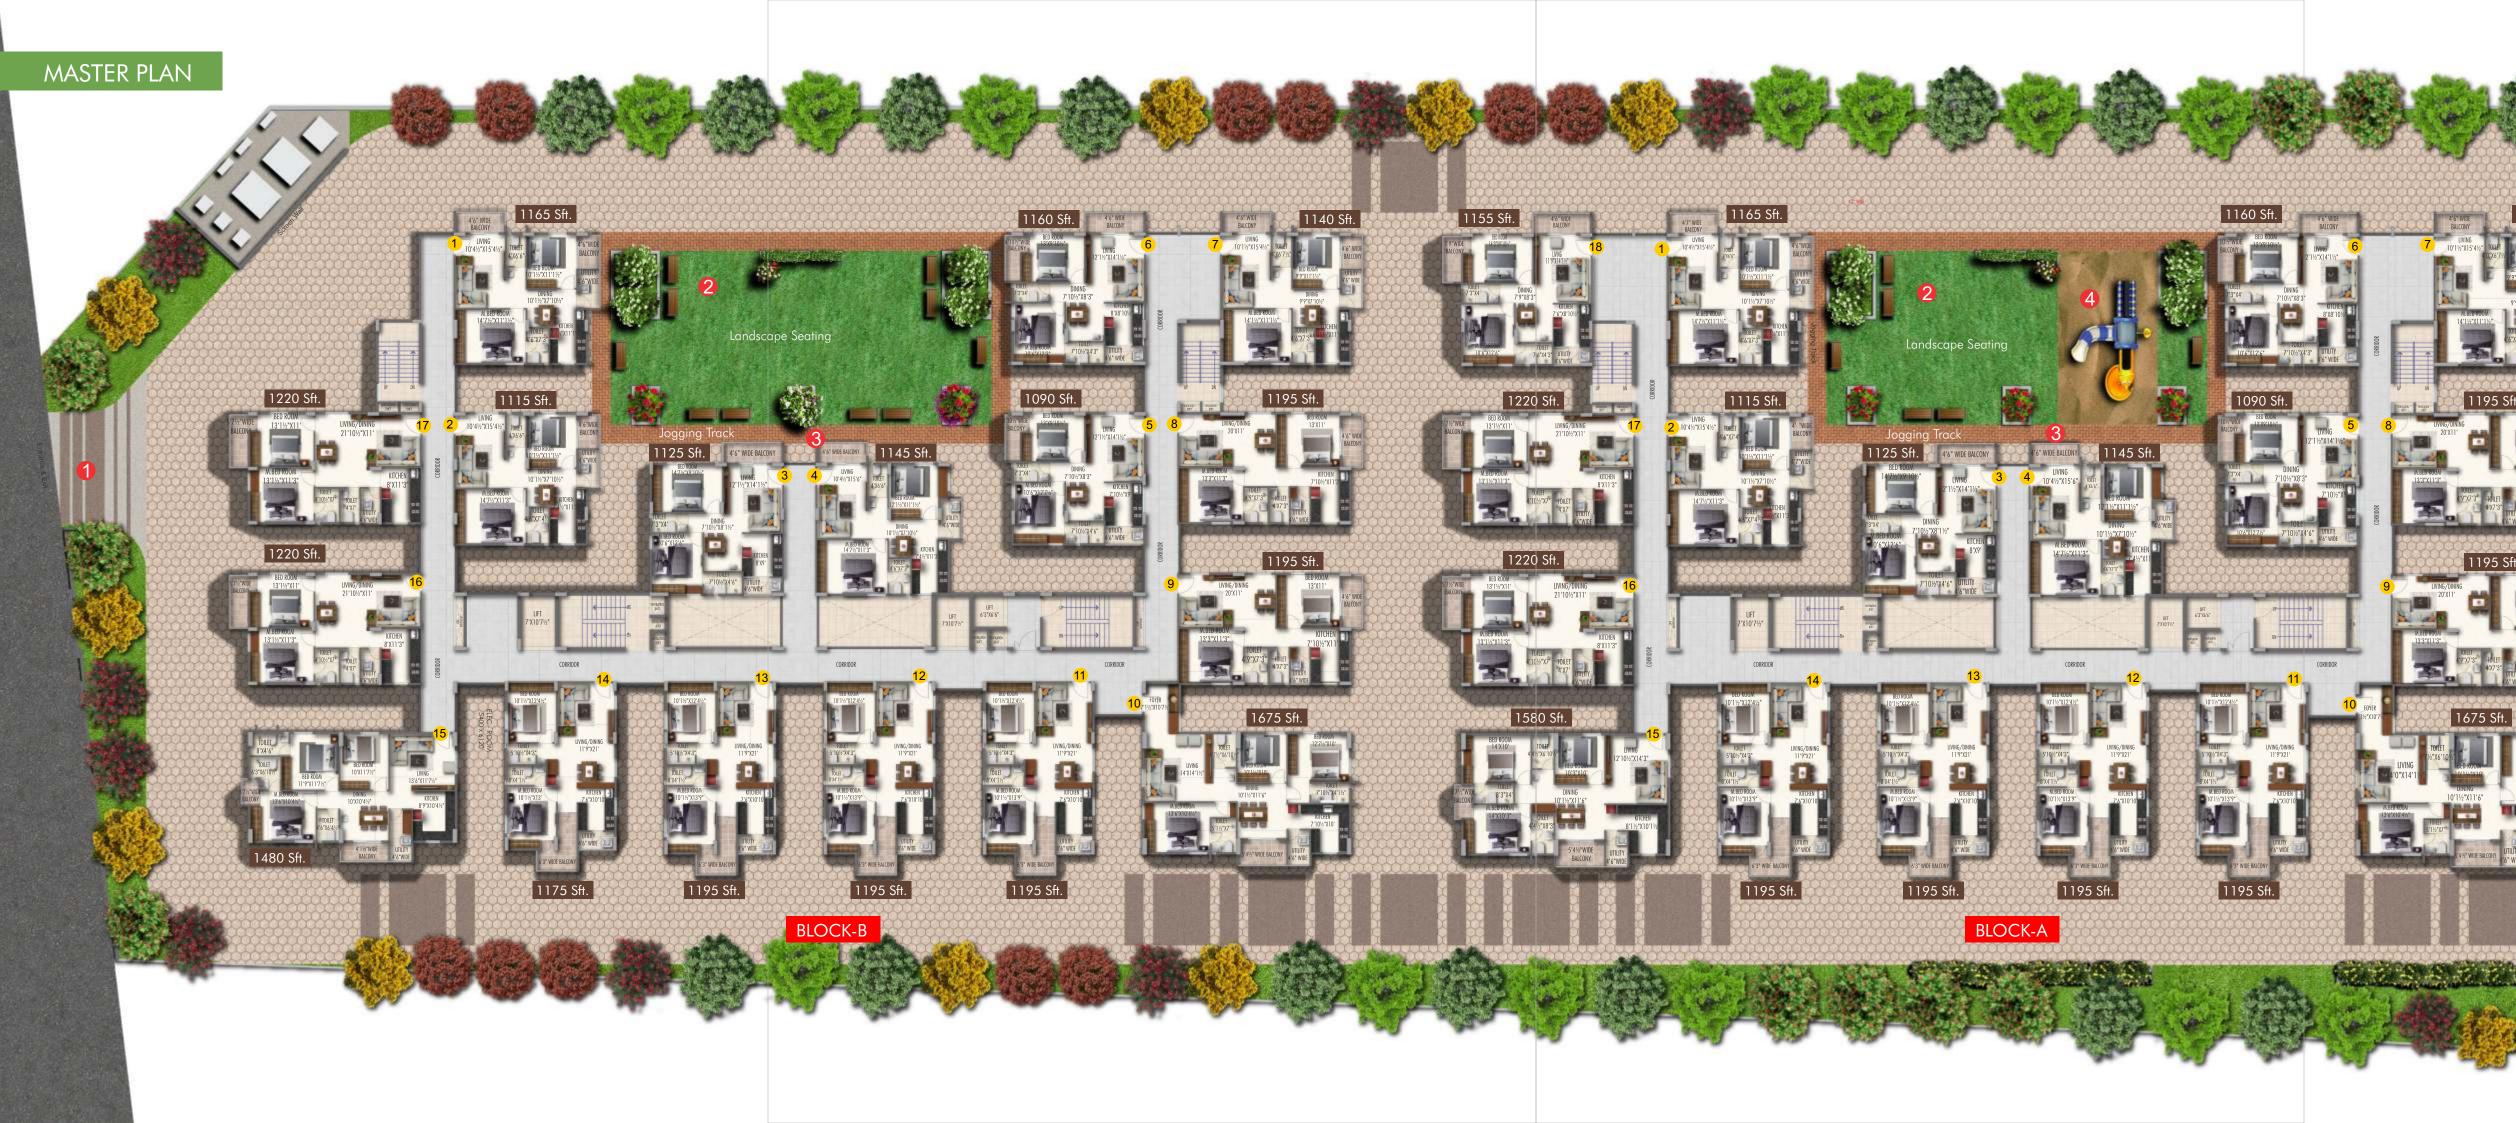

## OVERVIEW

| • • = • • = • •     |                                     |
|---------------------|-------------------------------------|
| Developer           | : Qualitas Golden Enclave Pvt. Ltd. |
| Location            | : Osmannagar                        |
| Site area           | : 2.5 Acres                         |
| Structure           | : Basement + Stilt + 9 Upper floors |
| No. of units        | : 315 Apartments                    |
| Types of units      | : 2 & 3BHK                          |
| Built-up range 2BHK | : 1050 to 1220 Sft.                 |
| Built-up range 3BHK | : 1455 to 1675 Sft.                 |
|                     |                                     |

# LEGEND

- 1. Entrance / Exit
- 2. Seating Spaces
- 3. Jogging Track
- 4. Children Play area
- 5. Outdoor Badminton Courts
- 6. Swimming Pool
- 7. Clubhouse