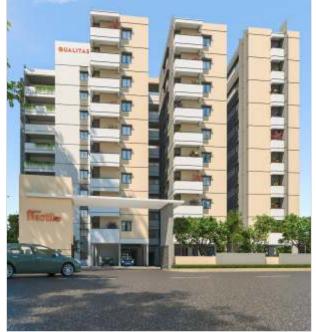

## OVERVIEW

| • • = • • = • •     |                                     |
|---------------------|-------------------------------------|
| Developer           | : Qualitas Golden Enclave Pvt. Ltd. |
| Location            | : Osmannagar                        |
| Site area           | : 2.5 Acres                         |
| Structure           | : Basement + Stilt + 9 Upper floors |
| No. of units        | : 315 Apartments                    |
| Types of units      | : 2 & 3BHK                          |
| Built-up range 2BHK | : 1050 to 1220 Sft.                 |
| Built-up range 3BHK | : 1455 to 1675 Sft.                 |
|                     |                                     |