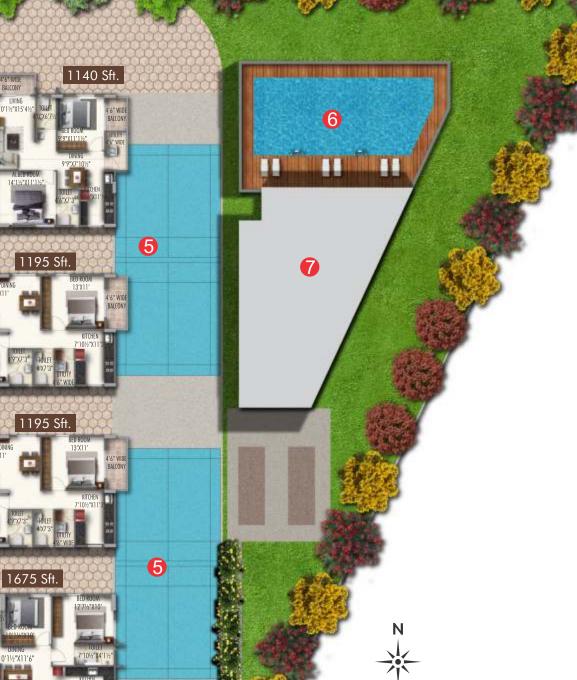

# LEGEND

- 1. Entrance / Exit
- 2. Seating Spaces
- 3. Jogging Track
- 4. Children Play area
- 5. Outdoor Badminton Courts
- 6. Swimming Pool
- 7. Clubhouse