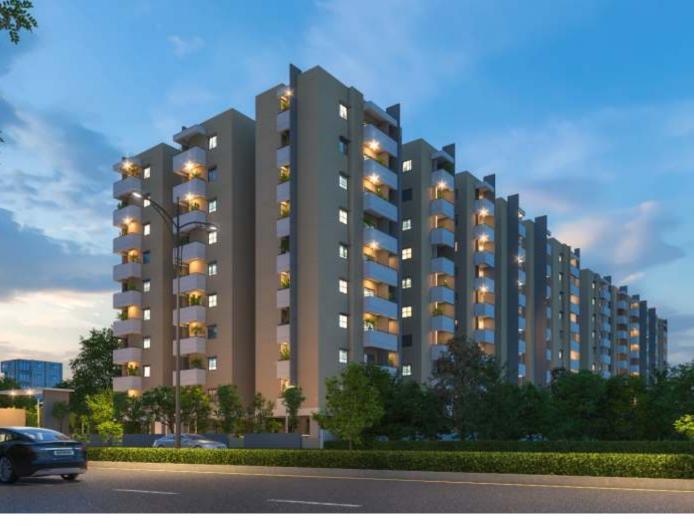

## OVERVIEW

| • • = • • = • •     |                                     |
|---------------------|-------------------------------------|
| Developer           | : Qualitas Golden Enclave Pvt. Ltd. |
| Location            | : Osmannagar                        |
| Site area           | : 2.5 Acres                         |
| Structure           | : Basement + Stilt + 9 Upper floors |
| No. of units        | : 315 Apartments                    |
| Types of units      | : 2 & 3BHK                          |
| Built-up range 2BHK | : 1050 to 1220 Sft.                 |
| Built-up range 3BHK | : 1455 to 1675 Sft.                 |
|                     |                                     |