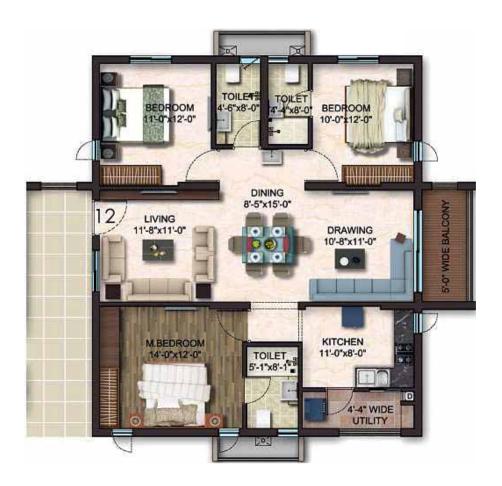

our lifestyle with plenty of entertainment options like malls, restaurants, etc, that come with this location.

# Connectivity:

This prime location is well connected with ORR, Airport, Metro Stations, etc, giving you an advantage that most only desire.

- ◆ Right in the heart of the budding city
- → Perfect location with a serene view
- → 3 Min Phoenix Green School
- ♦ 4 Min Global Edge School
- ♦ 8 Min Rockwell School
- ♦ 5 Min ORR Junction
- ♦ 8 Min Continental Hospital

- → 10 Min Financial District
- ♦ 10 Min Wipro 'X' Roads
- ♦ 10 Min HCU
- ♦ 20 Min Inorbit Mall
- → 25 Min International Airport



# A space made for timeless celebration

Experience designs and spaces that respect, reflects and celebrates your family. Elegant spaces crafted to celebrate everyday moments and beliefs.









# An address you can proudly call yours

sales & site office: Gem Nakshathra, kokapet, Hyderabad- 500075.



Structural Engineering















Scan for the location