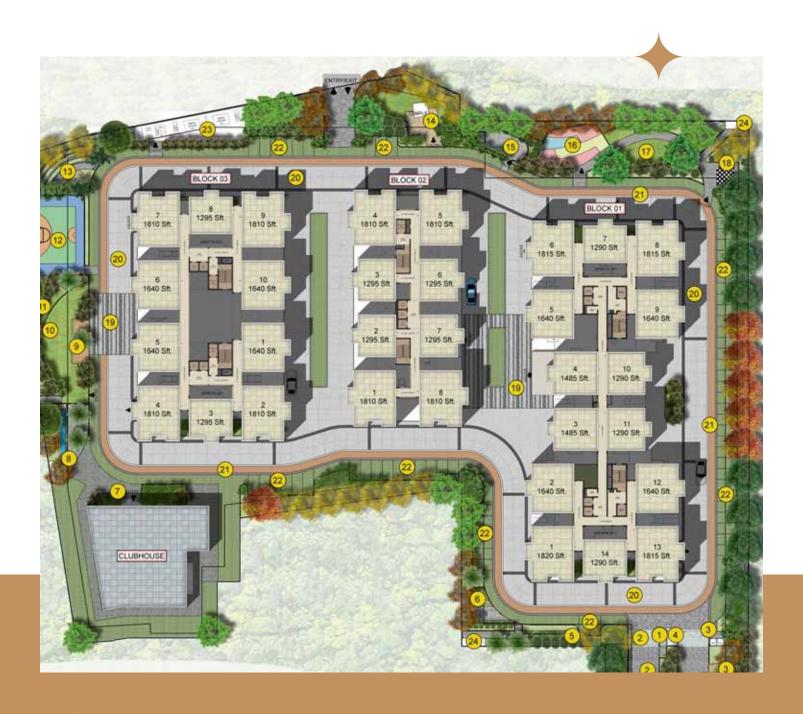

**576** RESIDENCES

**1295 - 1820** SQ. FT.

2 & 3 BHK APARTMENTS

18 FLOORS

# **Outdoor** amenities

EV charging station

**Practice Court** 

# Club house amenities

Squash Court

**Badminton Court** 

**Preview Theatre** 

**Guest Rooms** 

Swimming Pool

**Entrance Lobby** 

Multipurpose Hall

Gym

Yoga / Aerobics

**Indoor Games** 

Grocery
/Provisional Store

Crèche

Baby Pool

Conference Room
/Waiting Area

Pantry