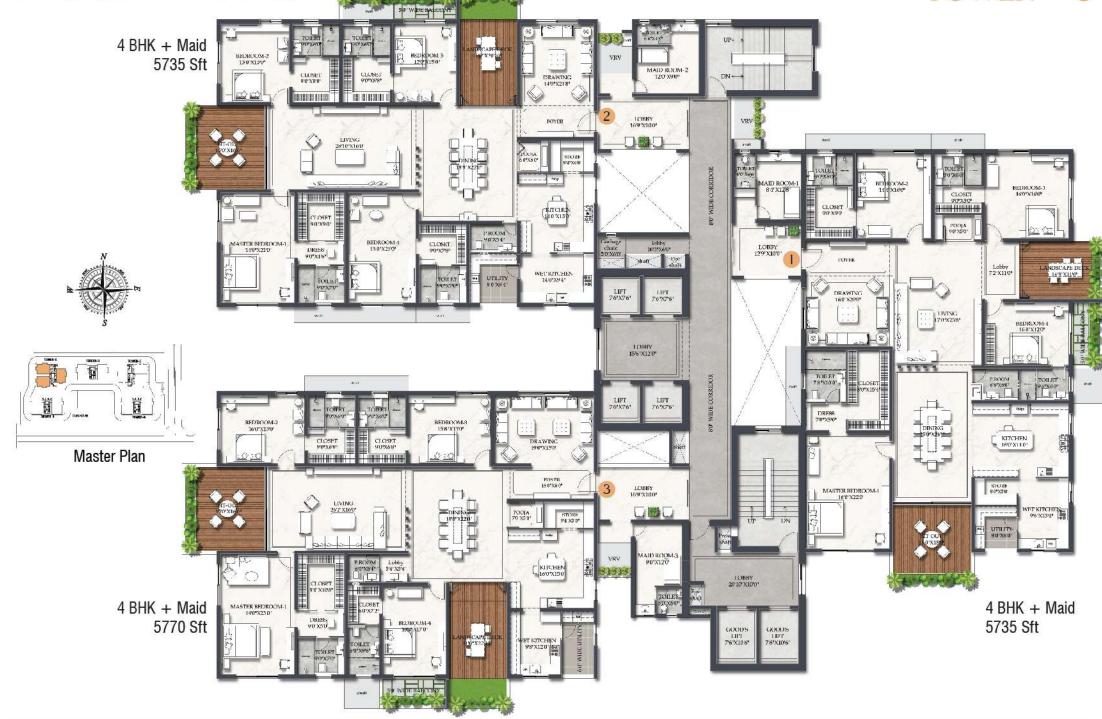

## FLOOR PLANS

### TOWER - C

4 BHK + H.T+H.O+Maid 6765 Sft

4 BHK + H.T+H.O+Maid 6765 Sft