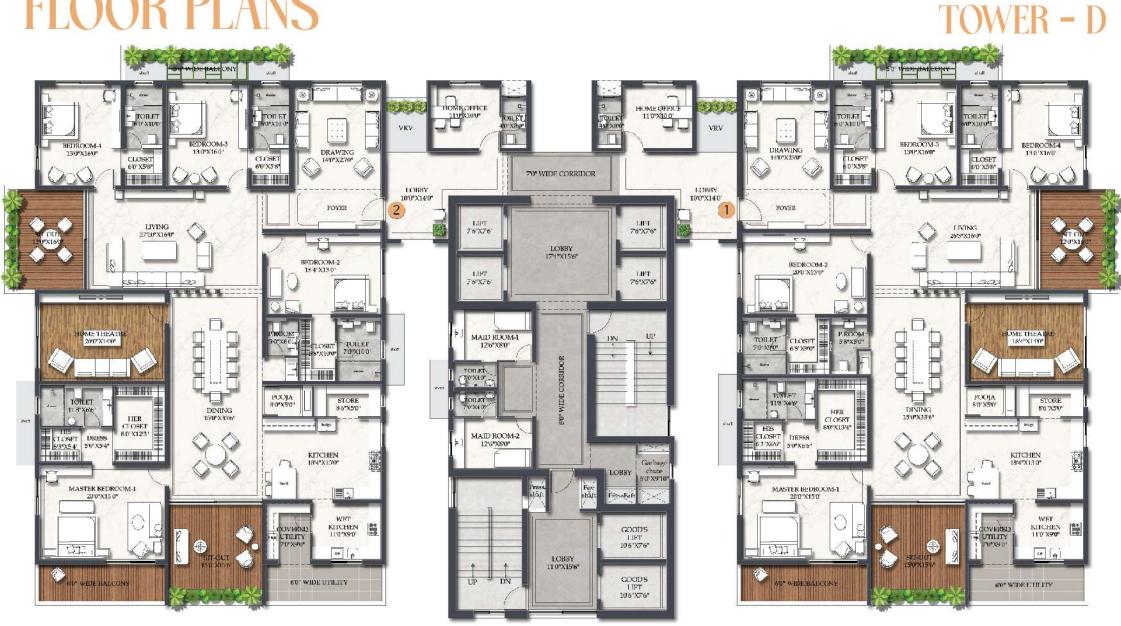

te-of-the-art Gymnasium Badminton Courts Squash Court AV Room / Preview Theatre

Pool & Billiards Lounge Terrace Swimming Pool Multipurpose Room Well-furnished Guest Suites Banquet Hall with Party lawn Spa (Steam, Sauna, Massage Room, Jacuzzi, Saloon, Pedicure & Manicure) Indoor games (Carrom, Table Tennis, Foosball & Air Hockey) Toddler's Space Grocery Store









Senior Citizen's Lounge Swing Court Seating Alcove & Leisure gardens Adventure Play Area WiFi Pod / Study Zone Coffee Lounge

Calisthenics Zone Yoga & Aerobics Deck Indoor Games Kids & Parents Seating Lounge Tot Lot Walking Track















Where every Game is a Victory and every Workout is a Triumph









## FLOOR PLANS

### TOWERS - A & B



Master Plan

4 BHK + H.T+H.O+Maid 7790 Sft



FLOOR PLANS

### TOWER - C





4 BHK + H.T+H.O+Maid 6765 Sft



4 BHK + H.T+H.O+Maid 6765 Sft





# Location Advantages

**2 min** drive to ORR

**10 min** drive to Wipro Circle

**12 min** drive to Gachibowli

**15 min** drive to Raheja Mindspace

**15 min** drive to IKEA

**30 min** drive to RG International Airport, Hyderabad

## General Specifications

STRUCTURE

SUPER STRUCTURE RCC " Shear Wall Structure System ", designed to withstand wind and seismic loads as per relevant IS Codes.

RCC Non Structural Walls / Block Masonry as per design.

FLOOR HEIGHT: 3.60M (from FFL to FFL).

DRAWING, LIVING, DINING, TV LOUNGE, POOJA ROOM

FLOORING Imported Marble Flooring & Skirting as per Design.

WALL Gypsum Punning + 2 Coats putty + One coat Primer + 2 Coats of Luxury Acrylic Emulsion Paint of low VOC.

CEILING Single Co