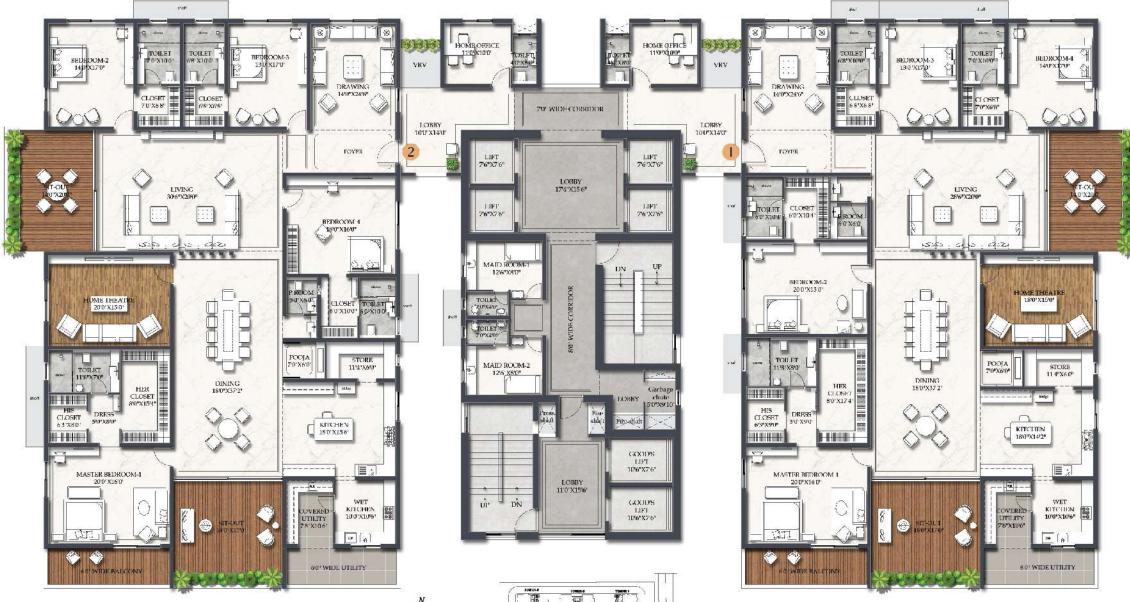

## FLOOR PLANS

### TOWERS - A & B

Master Plan

4 BHK + H.T+H.O+Maid 7790 Sft

FLOOR PLANS