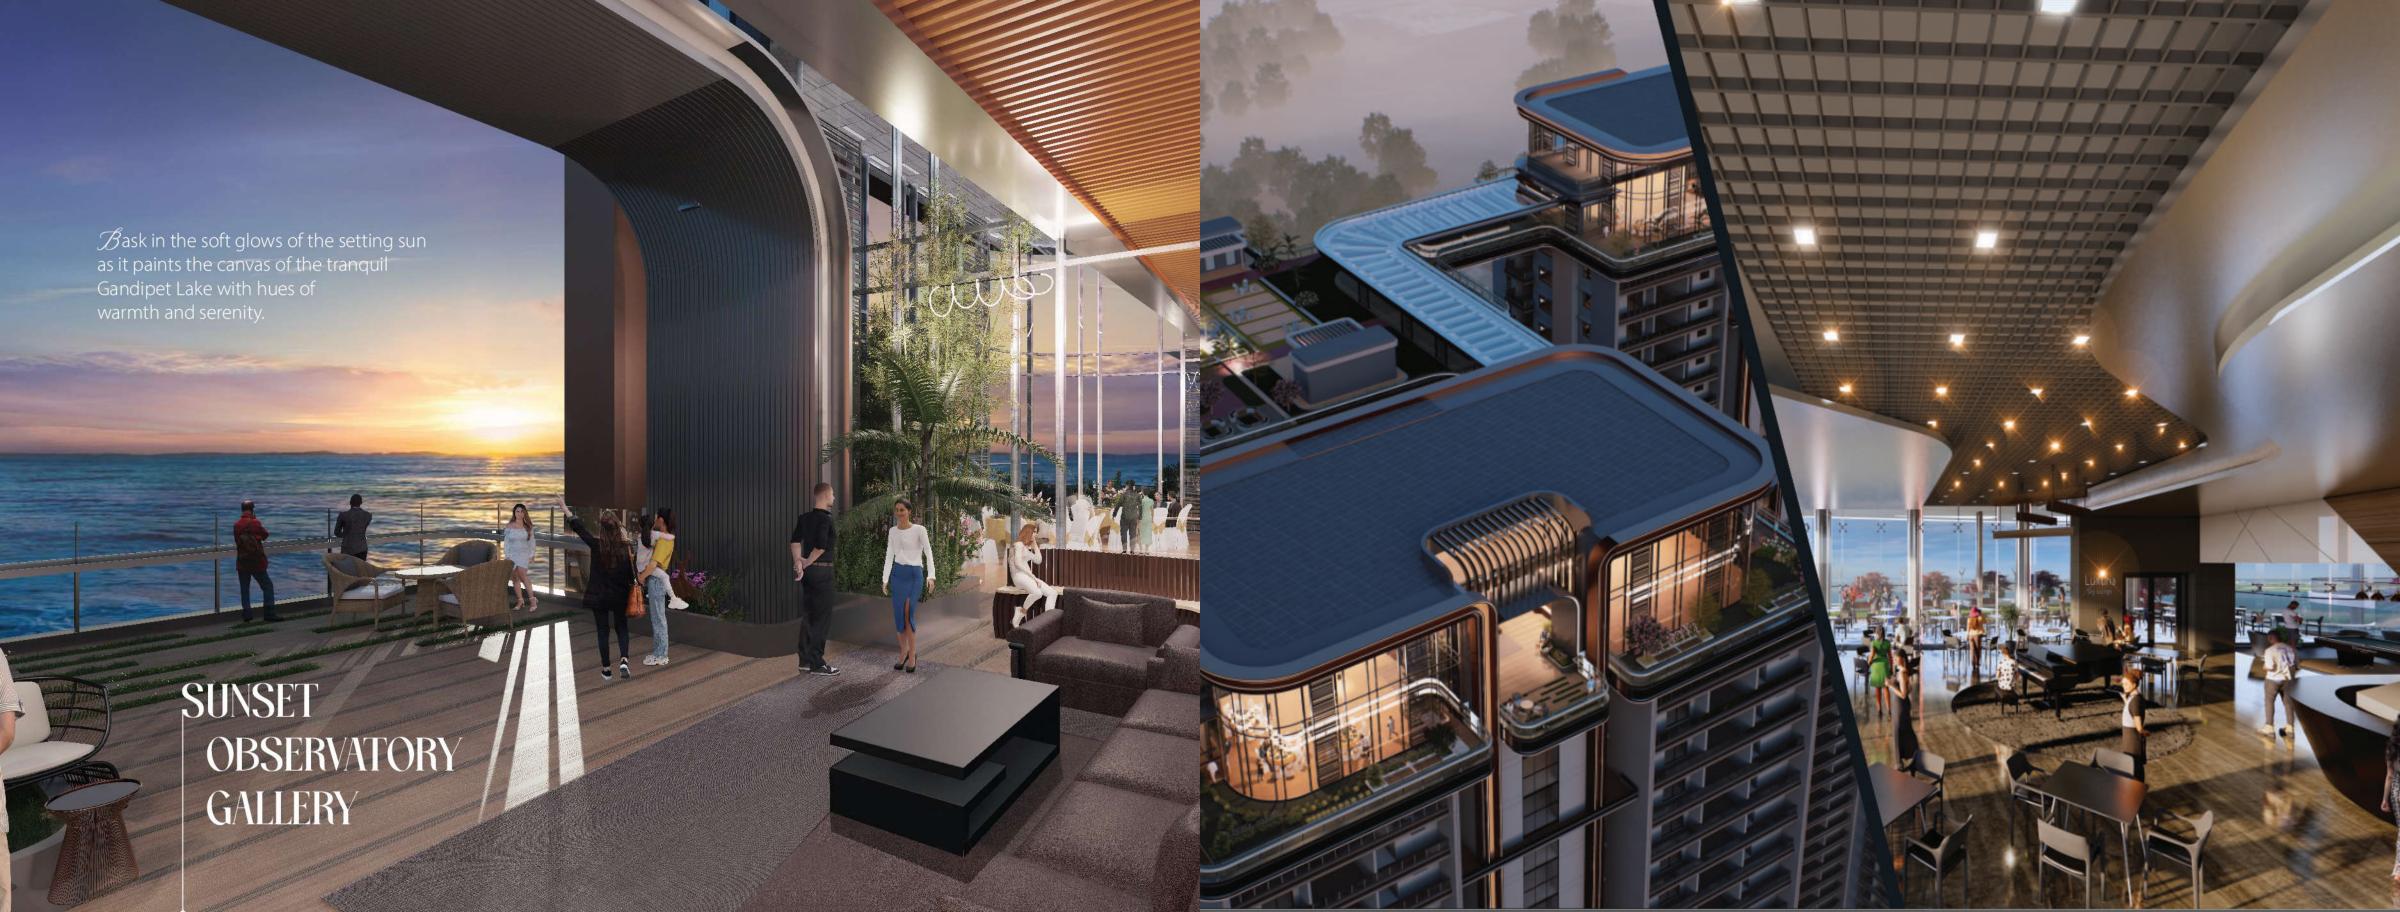

# Clubhouse Amenities

#### Make every Moment a Cherished Memory

Reception Lounge Indoor Coffee Lounge Meditation / Yoga / Aerobics Room State-of-the-art Gymnasium Badminton Courts Squash Court AV Room / Preview Theatre

Pool & Billiards Lounge Terrace Swimming Pool Multipurpose Room Well-furnished Guest Suites Banquet Hall with Party lawn Spa (Steam, Sauna, Massage Room, Jacuzzi, Saloon, Pedicure & Manicure) Indoor games (Carrom, Table Tennis, Foosball & Air Hockey) Toddler's Space Grocery Store

Senior Citizen's Lounge Swing Court Seating Alcove & Leisure gardens Adventure Play Area WiFi Pod / Study Zone Coffee Lounge

Calisthenics Zone Yoga & Aerobics Deck Indoor Games Kids & Parents Seating Lounge Tot Lot Walking Track