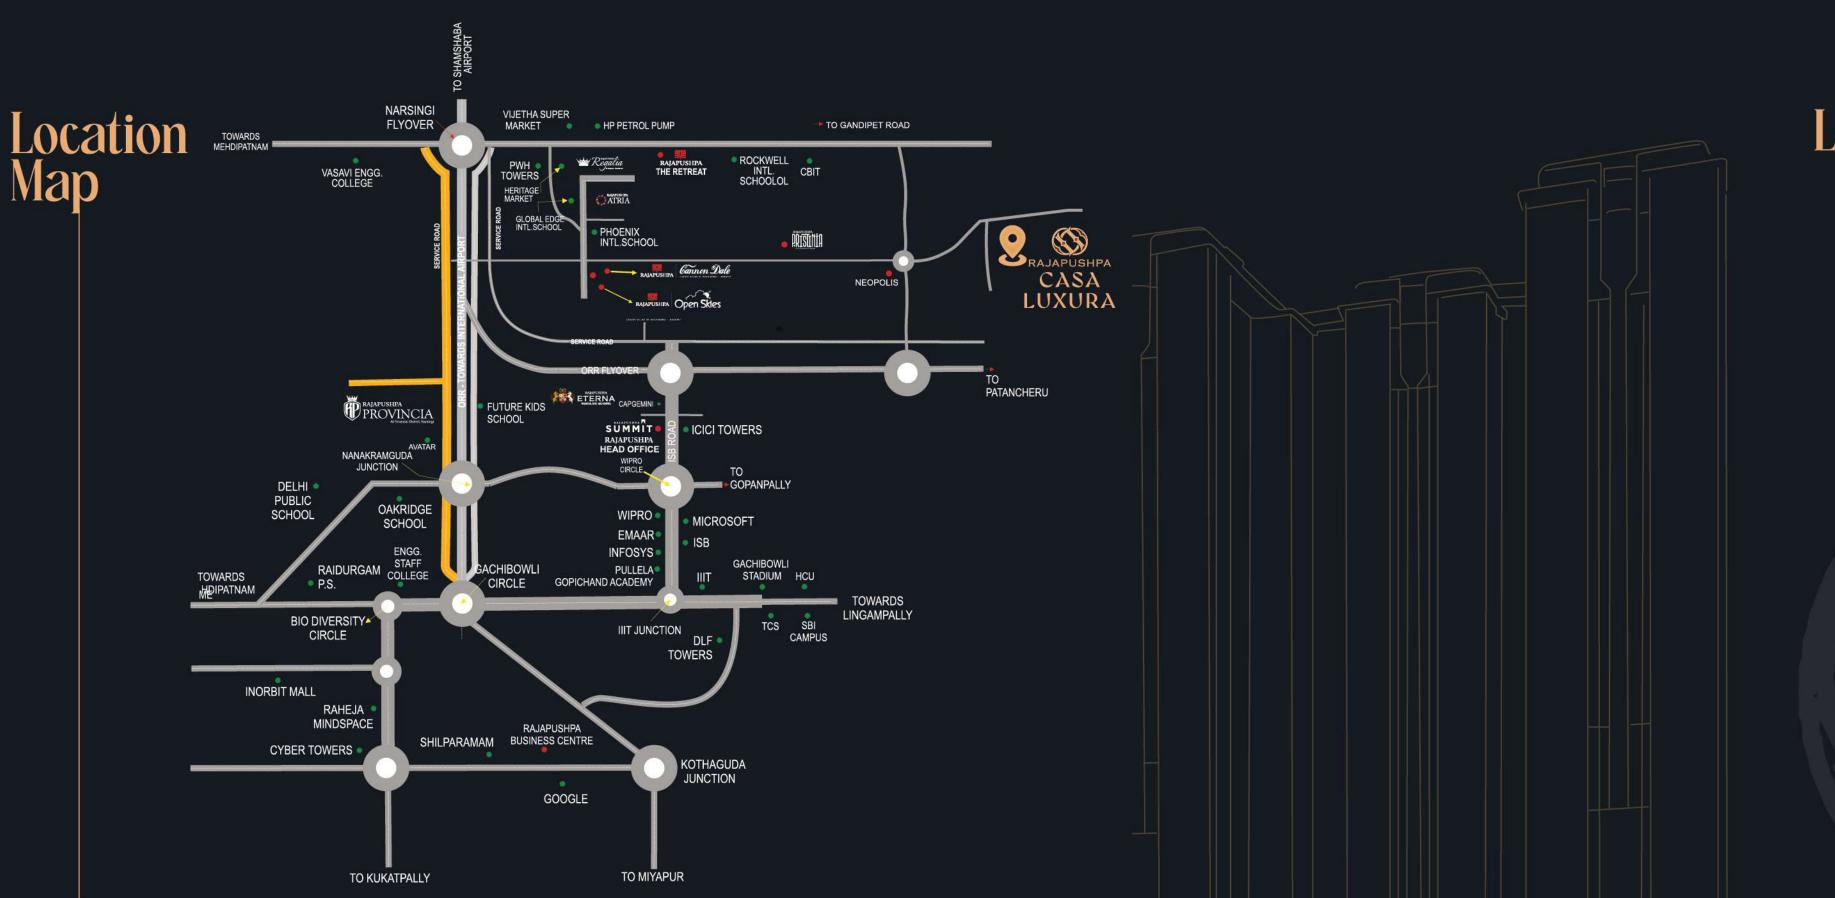

# Location Advantages

**2 min** drive to ORR

**10 min** drive to Wipro Circle

**12 min** drive to Gachibowli

**15 min** drive to Raheja Mindspace

**15 min** drive to IKEA

**30 min** drive to RG International Airport, Hyderabad