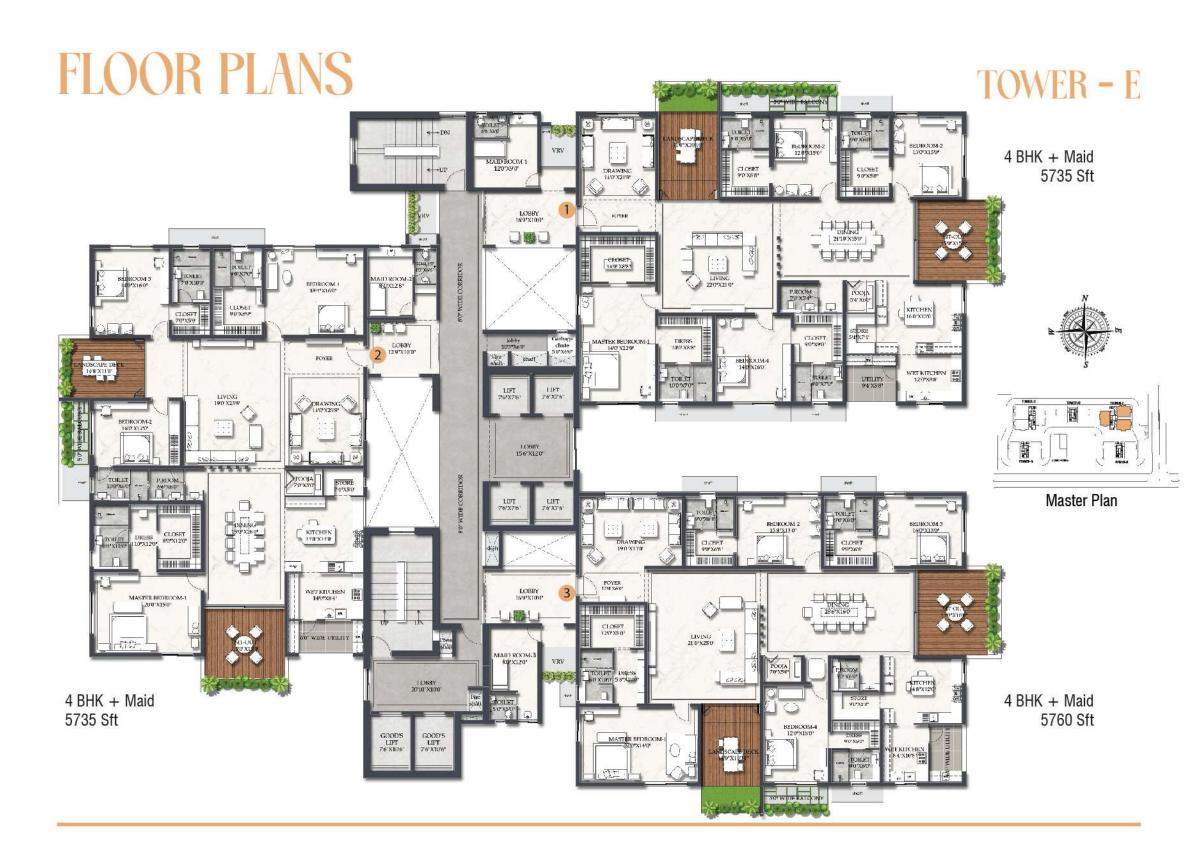

## FLOOR PLANS

### TOWER - C

4 BHK + H.T+H.O+Maid 6765 Sft

4 BHK + H.T+H.O+Maid 6765 Sft